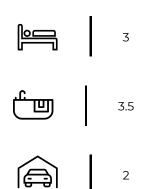

# R4,199,000

Inviting all serious buyers to view and negotiate, serious sellers!

Only the finest quality materials were used when building and maintaining this home

- 3 Large Bedrooms all ensuit
- Chef's Kitchen
- Open-plan living with double-volume ceilings
- Covered Patio braai with amazing views
- Wood fireplace
- Low maintenance garden front and back
- 5KW inverter with batteries
- Fully Study/Office
- Storeroom