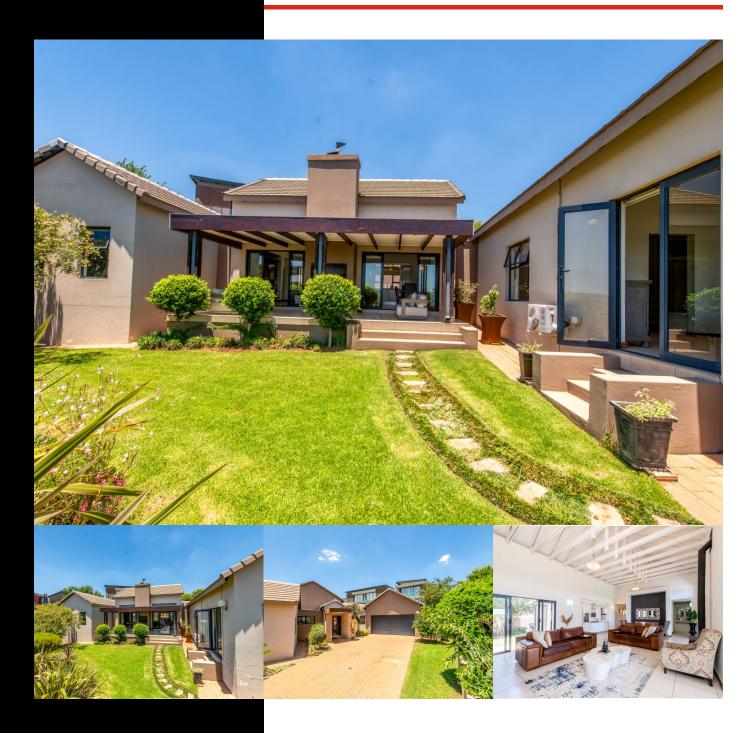

## EXQUISITE SINGLE-STORY HOME: 3 BEDROOMS, 3 BATHROOMS, OFFICE, AND COZY WOOD FIREPLACE

# R4,199,000

Inviting all serious buyers to view and negotiate, serious sellers!

Only the finest quality materials were used when building and maintaining this home

- 3 Large Bedrooms all ensuit
- Chef's Kitchen
- Open-plan living with double-volume ceilings
- Covered Patio braai with amazing views
- Wood fireplace
- Low maintenance garden front and back
- 5KW inverter with batteries
- Fully Study/Office
- Storeroom

Welcome to your new oasis of luxury and convenience! This stunning single-story home offers the perfect combination of elegance and functionality, boasting 3 spacious bedrooms, 3 well-appointed bathrooms, and an exclusive private office space. Nestled in a desirable neighborhood, this property is designed to cater to the needs of modern living. From its stylish interior to its serene outdoor spaces, this home is sure to captivate your heart from the moment you step inside.

The curb appeal of this residence is simply unmatched. The wellmaintained front yard, complemented by vibrant landscaping and a charming entryway, exudes a warm and inviting ambiance. A covered entrance welcomes you as you approach the grand entrance, hinting at the exceptional design that awaits within.

As you step through the front door, you'll be greeted by an open and airy floor plan that showcases the finest craftsmanship and attention to detail. The heart of the home features a spacious living area, illuminated by an abundance of natural light streaming through large windows. The living room offers a cozy fireplace, creating the perfect space to relax with family and friends.

The gourmet kitchen is a chef's dream, equipped with top-of-the-line stainless steel appliances, granite countertops, ample cabinetry, opening into the dining area provides a delightful setting for enjoying meals with loved ones.