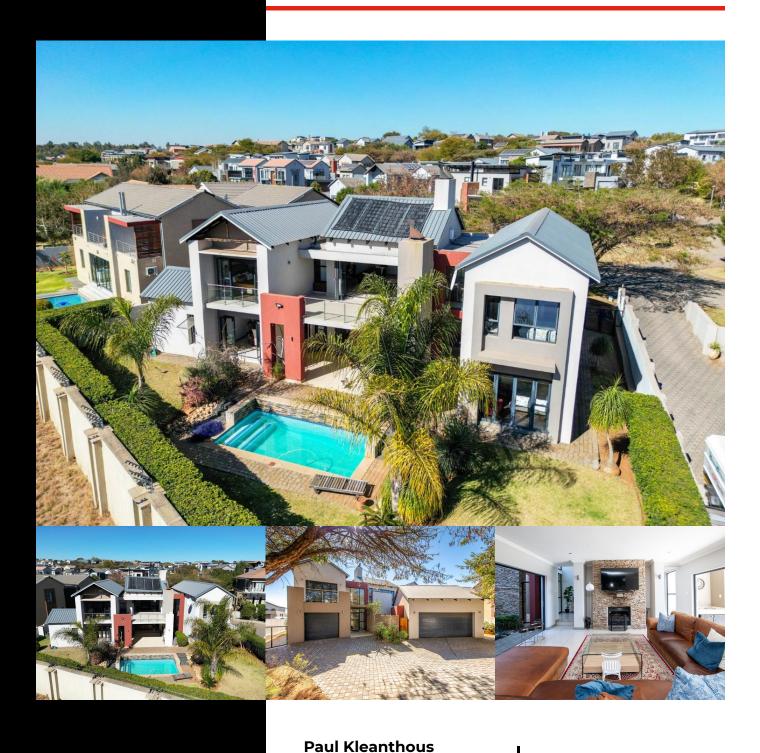

## 6576

### Shadow Creek Street

#### Copperleaf Golf Estate

# EXQUISITE DOUBLE-STORY HOME WITH BREATHTAKING SWARTBERG MOUNTAIN VIEWS

**WEB REF:** RL4878

R5,499,000

**ERF SIZE:** 852m<sup>2</sup> **FLOOR SIZE:** 434m<sup>2</sup>

RATES AND TAXES: R2,900

**LEVIES:** R2,801

Show days by prior appointment only — kindly book a few days in advance, as weekends tend to fill up quickly

Inviting Serious Buyers to View and Negotiate

Nestled on the boundary wall of a prestigious Copperleaf, this stunning 4-bedroom, 4.5-bathroom home offers unparalleled views of the majestic Swartberg Mountains and picturesque working farmlands. Wake up to the sight of beautiful black Drakensberg cattle grazing peacefully from your bedroom window.