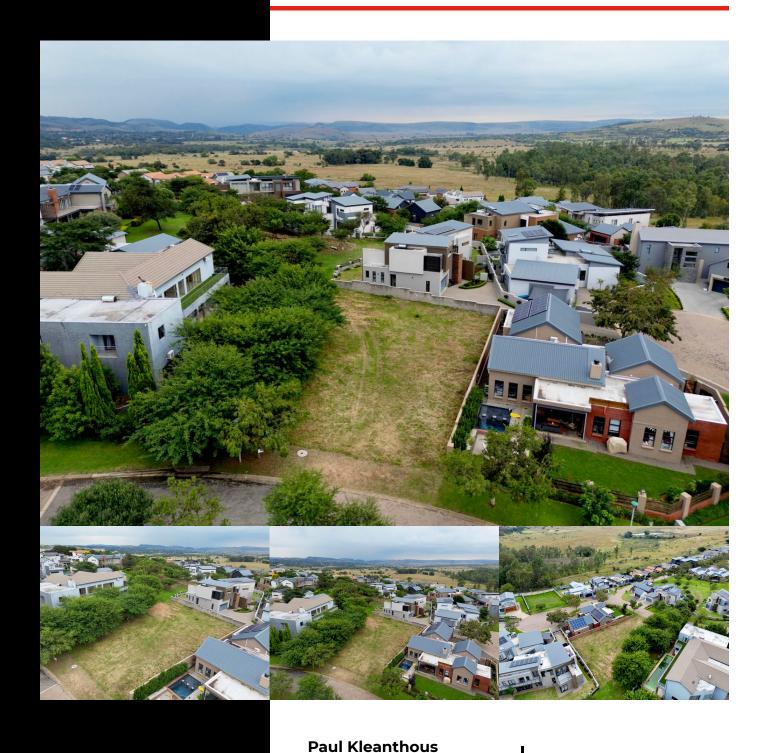

## UNBEATABLE VALUE ON THE GREENBELT – COPPERLEAF ESTATE

WEB REF: RL4744

R1,985,000

ERF SIZE: 724m<sup>2</sup>

**RATES AND TAXES: R1,476** 

**LEVIES:** R3,350

This is your chance to secure one of the best-priced stands in Copperleaf Estate—an incredible opportunity that simply can't be overlooked. Situated within the sought-after Gate 2, this stand is perfectly positioned on a greenbelt, offering privacy, uninterrupted views, and the peace and tranquility that comes with being surrounded by nature.

At an asking price of R1.985 million, this stand represents the best value for money currently available in the estate. Whether you're ready to build your dream home or invest in prime land in one of Gauteng's top lifestyle estates, this is the one you've been waiting for.

Enjoy world-class facilities including the Ernie Els-designed golf course, clubhouse, spa, gym, schools, and walking trails—all just a stone's throw from your future front door.

Don't miss out—opportunities like this are few and far between in Copperleaf.