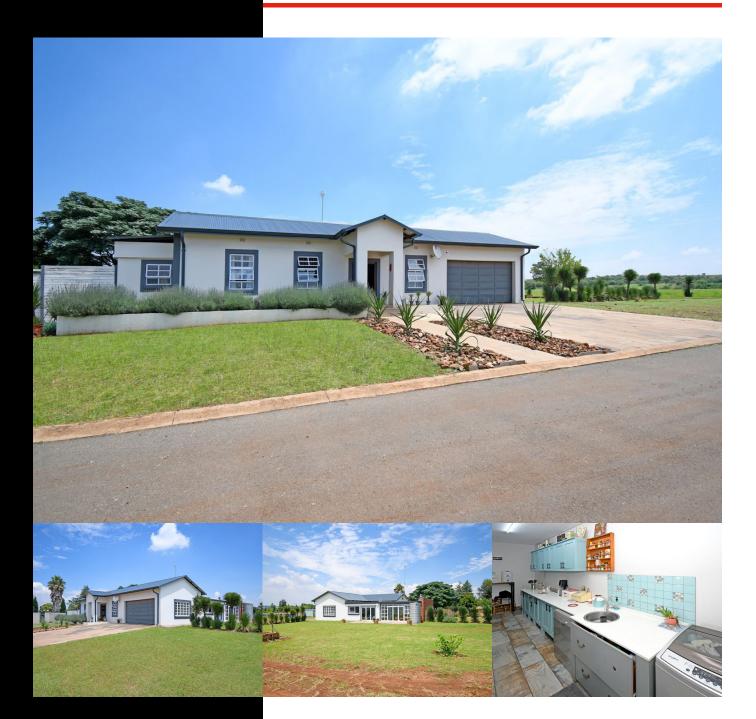

## THREE-BEDROOM HOUSE FOR SALE IN GERARDSVILLE

WEB REF: RL4674

ERF SIZE: 8,500m<sup>2</sup> FLOOR SIZE: 1m<sup>2</sup>

# R2,499,000

A comfortable family home set in a secure country estate with endless scope for entertaining

Inviting buyers to view and negotiate from R2 2999 000 to R2 499 000.

This lovely family home is located on an 8,500m2 stand in a secure and peaceful country estate made up of a total of 25 plots of approximately 1 hectare, only two have been built on so far.

Set on a stand of approximately 8,500m<sup>2</sup> within a secure and peaceful country estate, this charming family home offers the perfect balance of space, comfort, and space to entertain. Located in a peaceful estate with views of the Skurweburg it contains only 25 plots, of which only two have been developed, providing a sense of tranquillity and privacy while remaining close to urban conveniences.

Gerardsville is renowned for its strong community spirit, where residents work together to maintain safety and foster a welcoming environment.

The Home – A perfect blend of space, comfort and endless entertainment