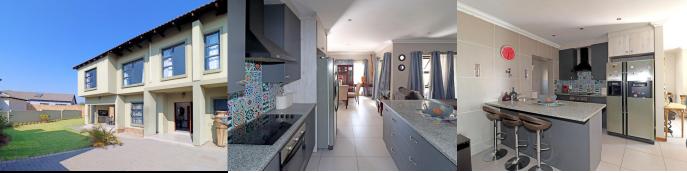

### Modern Kitchen & Open-Plan Living

The stylish kitchen boasts quality finishes, ample storage, and seamlessly flows into the open-plan dining and lounge areas, which open up onto the covered patio with build-in braai — perfect for entertaining and family gatherings.