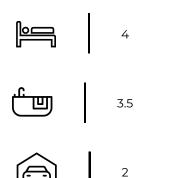

**SPACIOUS 4-BEDROOM FAMILY** 

**HOME IN THE SOUGHT-AFTER** 

Key Features:

### • 4 Spacious Bedrooms

All bedrooms offer generous space, with built-in cupboards and ample natural light. The master suite features a large en-suite bathroom and a full wall of modern built-in wardrobes. Convenient guest bedroom with ensuite bathroom located downstairs.

#### • 3.5 Bathrooms

The home includes 3 full bathrooms (2 en-suite), each tastefully finished, plus a convenient guest toilet downstairs.

Double Automated Garage

Spacious double garage with direct access into the home and additional parking.

• Low-Maintenance Garden

Enjoy the neat, landscaped garden that offers a tranquil space for kids to play or to entertain guests.