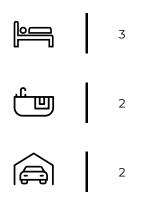

**Property Features:** 

- 3 Well-Sized Bedrooms with built-in cupboards and excellent natural light
- 2 Bathrooms, including a main en-suite with modern finishes
- Open-Plan Lounge and Dining Area flowing effortlessly into the kitchen
- Contemporary Kitchen with granite countertops, ample cupboard space, and breakfast nook
- Spacious Private Garden ideal for children or pets
- Covered Patio is perfect for entertaining or relaxing
- Double Automated Garage plus extra visitor parking
- Tiled throughout for a clean, low-maintenance lifestyle