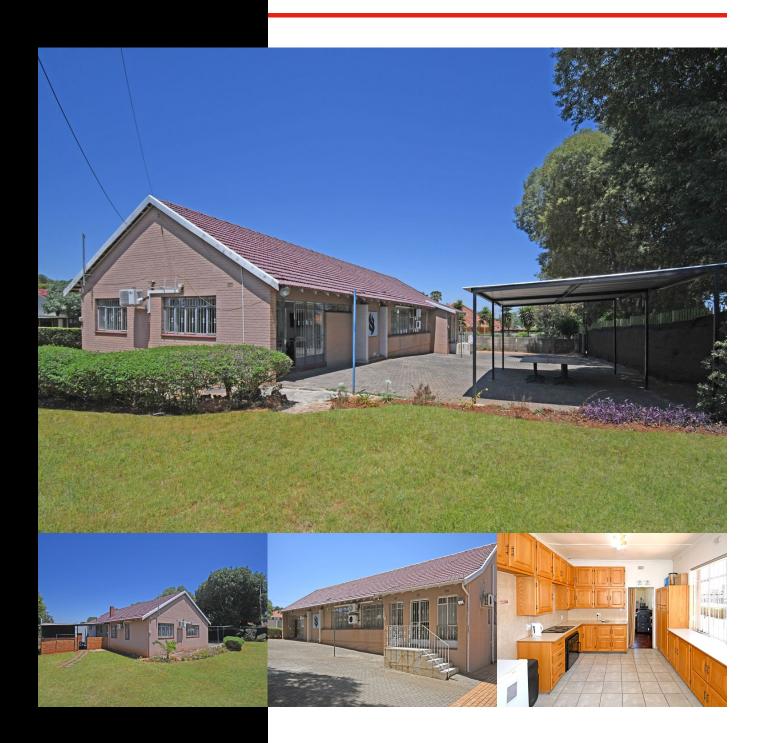

## **CHELTONDALE JHB**

**WEB REF:** RL4545

R1,900,000

ERF SIZE: 992m<sup>2</sup>
FLOOR SIZE: 500m<sup>2</sup>
RATES AND TAXES: R1,502

Inviting Buyers between R1,299 mill and R1,899 mill to view and negotiate!!

Wonderful sunsplashed North facing ranch-style family home - huge lounge dining room kitchen and 4 large bedrooms in a wonderful, wooded garden private and secure behind high walls plenty of parking.

Whilst every care has been taken in the preparation of this listing, we cannot be held responsible for any errors or omissions that may occur.