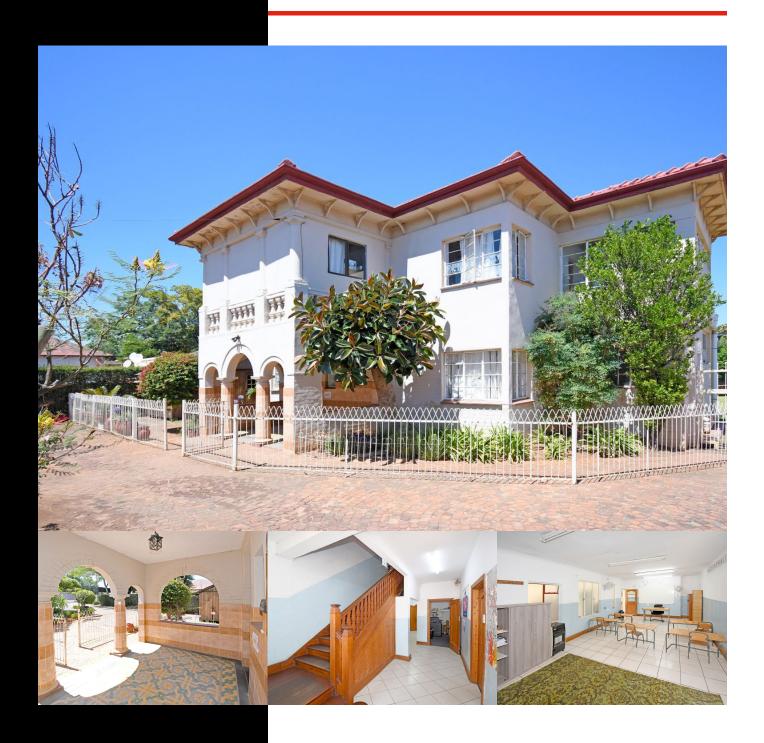

## CHELTONDALE / HIGHLANDS N. BORDER JHB

WEB REF: RL4548

R2,400,000

FLOOR SIZE: 557m<sup>2</sup>
RATES AND TAXES: R2,511

Inviting buyers between R1,799M and R2,199M to view & negotiate!

Landmark Property - Prime investment opportunity on 2700 sq.m. of land

PRIME OPPORTUNITY to buy: ONLY THIS PROPERTY or all 3 ADJOINING PROPERTIES - Unlocking Endless Potential in the Heart of Cheltondale!

Step into a world of potential with this iconic double-story property – perfectly positioned - spanning an impressive expansive piece of land – this versatile building was run as a successful educational institution, but its scale and prominent location make it an exceptional prospect for visionary property developers or educators and ambitious entrepreneurs...

## **KEY FEATURES:**

- Expansive 2700 sq.m. with secure walling
- Elegant character-filled architecture with spacious interior multiple
- Classrooms and administrator spaces are ready to accommodate a thriving school or training centre
- Secure parking with ample outdoor space for recreation or future expansion
- Prime Road frontage for maximum visibility and accessibility