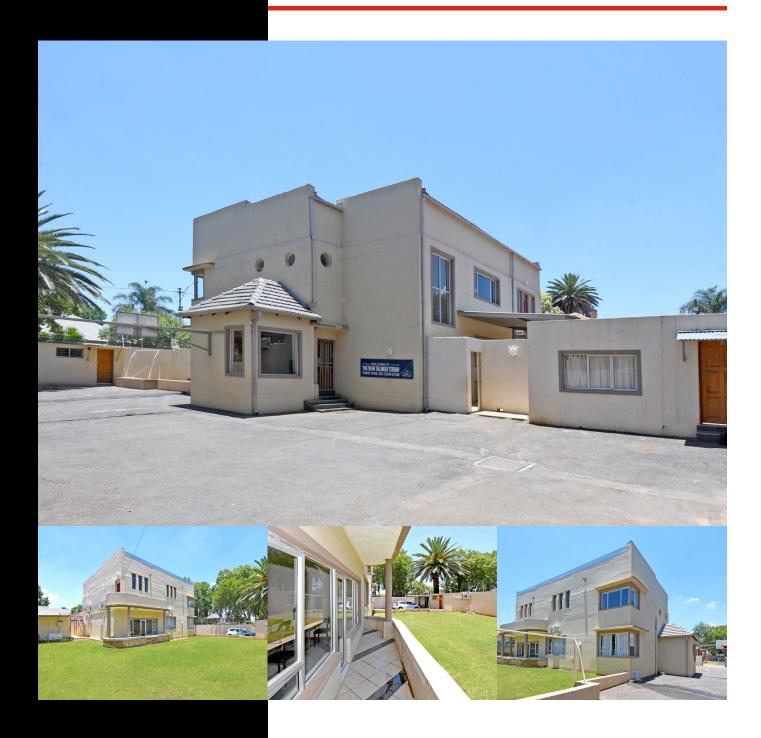

## **HIGHLANDS NORTH JHB**

WEB REF: RL4544

R2,400,000

ERF SIZE: 519m<sup>2</sup>
FLOOR SIZE: 495m<sup>2</sup>

**RATES AND TAXES:** R2,397

Inviting Buyers between R1,599 mill and R2,350 mill to view and negotiate!!

Calling Investors or Developers and families with an eye for great opportunity

2 in 1 Properties – buy together or separate on approx. 1500 sq.m. prime land

Once a wonderful family home - currently run as 2 schools but easily returned to a perfect 5 roomed family home on a double stand needing some tender loving care but come make your "HOME sweet HOME" on a wonderful triple stand for kiddies to play

PLUS – humongous upstirs offices work from home – currently a beautiful Shul plus additional huge outside office/games room or easily converted to a huge money-spinner cottage with staff suite and double garage

PLUS 50-SEATER "Shul" or 2-storey HOME OFFICE – total of 10 rooms and with potential to generate passive income – all private and secure behind huge high walls..

- absolutely brilliantly priced to sell today!!
- make your offer YOU decide! we'll negotiate!!