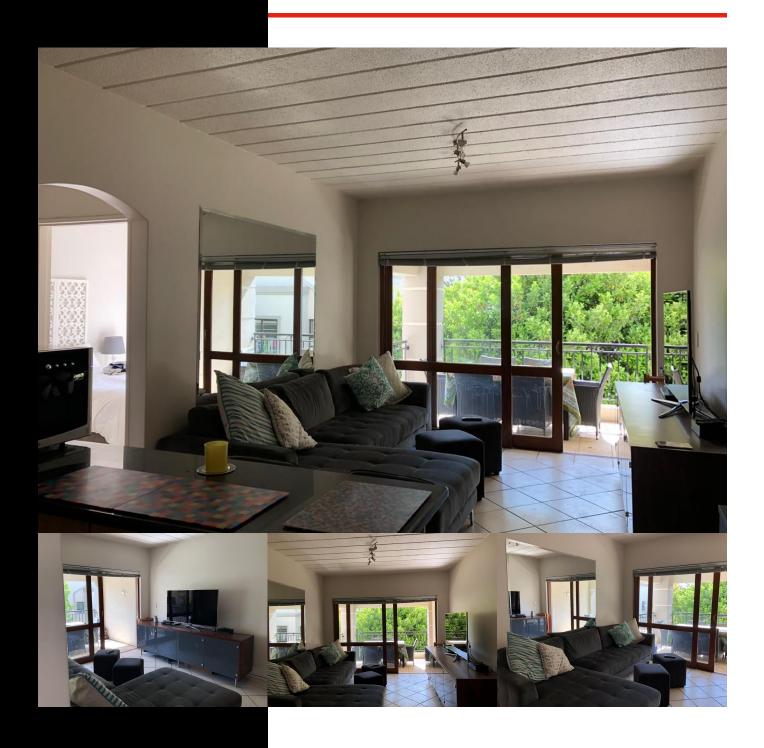

## BEAUTIFUL UPMARKET 1-BEDROOM APARTMENT IN THE HEART OF WAVERLEY

WEB REF: RL4631

R750,000

**ERF SIZE:** 52m<sup>2</sup> **FLOOR SIZE:** 52m<sup>2</sup>

Pet friendly with permission for little dogs or cats.

Stunning tiles with own unique enclosed balcony to enjoy.

Lovely lounge/dining room area as you enter the Apartment.

Amazing sliding doors leading out onto the balcony.

1 x undercover parking bay

Lots of visitors parking in the complex.