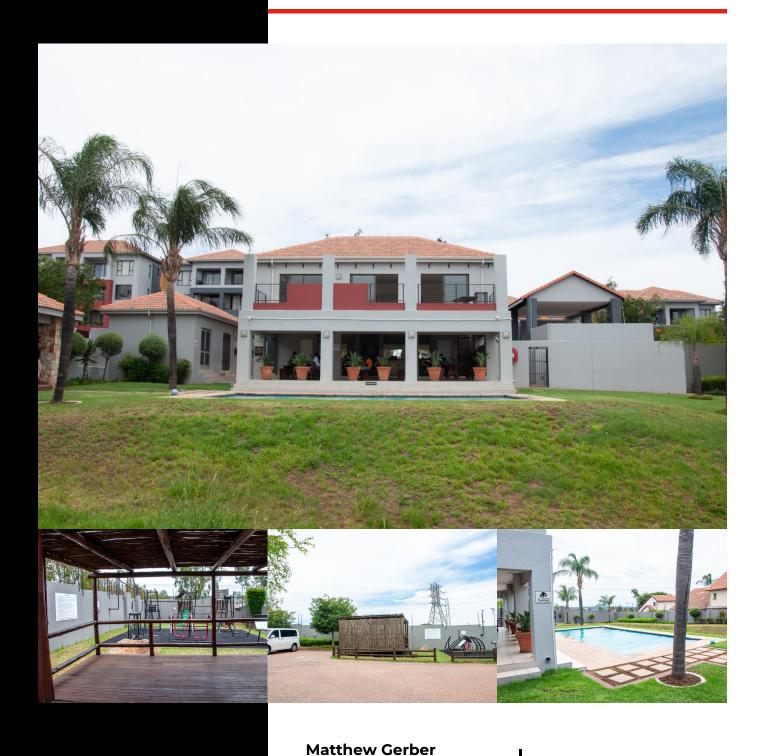

## INVESTMENT OPPORTUNITY: MODERN 2-BEDROOM APARTMENT IN A PRIME LIFESTYLE COMPLEX IN BARBEQUE DOWNS

R1,095,000

WEB REF: RL4598

ERF SIZE: 69m<sup>2</sup>
FLOOR SIZE: 69m<sup>2</sup>
RATES AND TAXES: R1,236
LEVIES: R3,259

Lifestyle Complex – Enjoy top-class amenities, including a clubhouse, swimming pool, landscaped gardens, an outdoor gym/play area and 24/7 security.

Prime Location – Close to major shopping centers such as the newly developed Kyalami Corner and Mall of Africa, various schools, and business hubs, with easy access to highways.