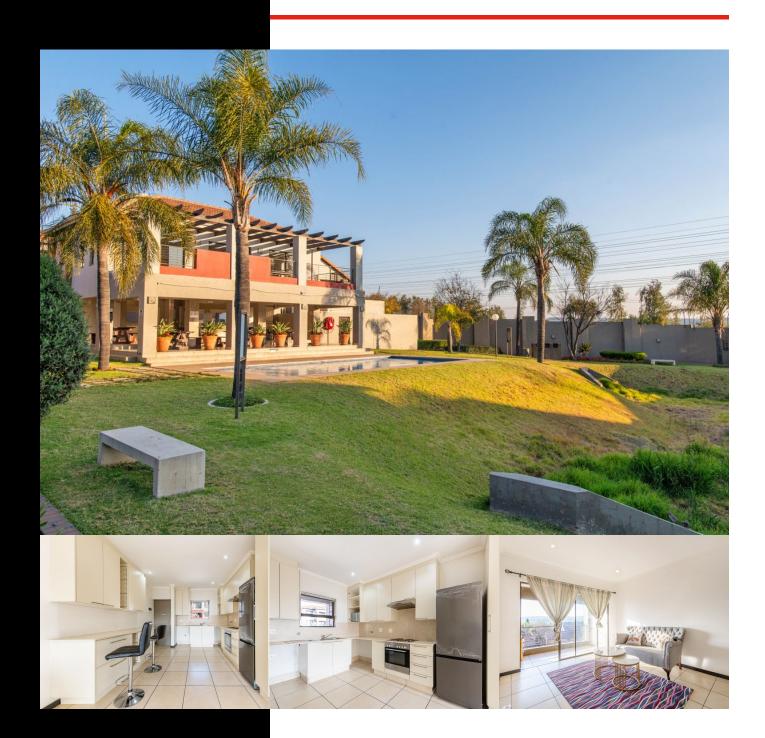

## Kipling Road

Laguna





Candidate Property Practitioner Registered with PPRA

072 488 0073 adelaide@lwp.co.za









## ATTENTION INVESTORS AND FIRST TIME BUYERS

WEB REF: RL3905

R1,050,000

ERF SIZE: 69m<sup>2</sup>
FLOOR SIZE: 69m<sup>2</sup>
RATES AND TAXES: R870
LEVIES: R1,357





This beautifully presented second-floor two-bedroom apartment is ideally located within easy reach of local amenities. The apartment would be perfect for first-time buyers and investors alike. The apartment consists of a spacious open-plan living room, kitchen, and diner. The kitchen enjoys a range of wall and base units with worktops incorporating stainless steel sink drainer with mixer tap, electric hob, and oven with an extractor fan over, space and plumbing for 2 under counter appliances, and freestanding fridge/ freezer