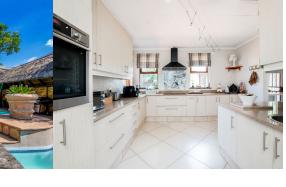

Key Features:

1. Grand Entry Courtyard: Welcome guests into the impressive entry courtyard, where rustic landscaping and a water feature set the stage for the elegance that lies within.

2. Gourmet Kitchen and Scullery: Prepare culinary masterpieces in the expansive modern kitchen, equipped with state-of-the-art appliances. Adjacent, find a convenient scullery, providing ample storage and prep space, ideal for entertaining on any scale.