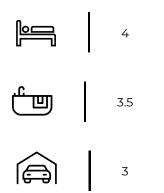

# SECURE, SERENE WITH SO MUCH SPACE.

WEB REF: RL4191

ERF SIZE: 2,145m<sup>2</sup> FLOOR SIZE: 440m<sup>2</sup> RATES AND TAXES: R3,076 LEVIES: R1,163