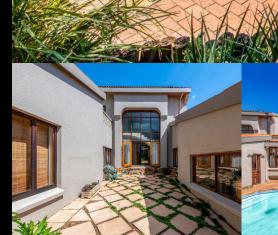

# SECURE, SERENE WITH SO MUCH SPACE.

WEB REF: RL4191

ERF SIZE: 2,145m<sup>2</sup> FLOOR SIZE: 440m<sup>2</sup> RATES AND TAXES: R3,076 LEVIES: R1,163

Situated in a very serene location in the complex, this property offers an unparalleled blend of sophistication, comfort and privacy. The peace and quiet will calm you; and the spaces of this larger-than-average home will envelop you. .

Key Features:

1. Grand Entry Courtyard: Welcome guests into the impressive entry courtyard, where rustic landscaping and a water feature set the stage for the elegance that lies within.

2. Gourmet Kitchen and Scullery: Prepare culinary masterpieces in the expansive modern kitchen, equipped with state-of-the-art appliances. Adjacent, find a convenient scullery, providing ample storage and prep space, ideal for entertaining on any scale.