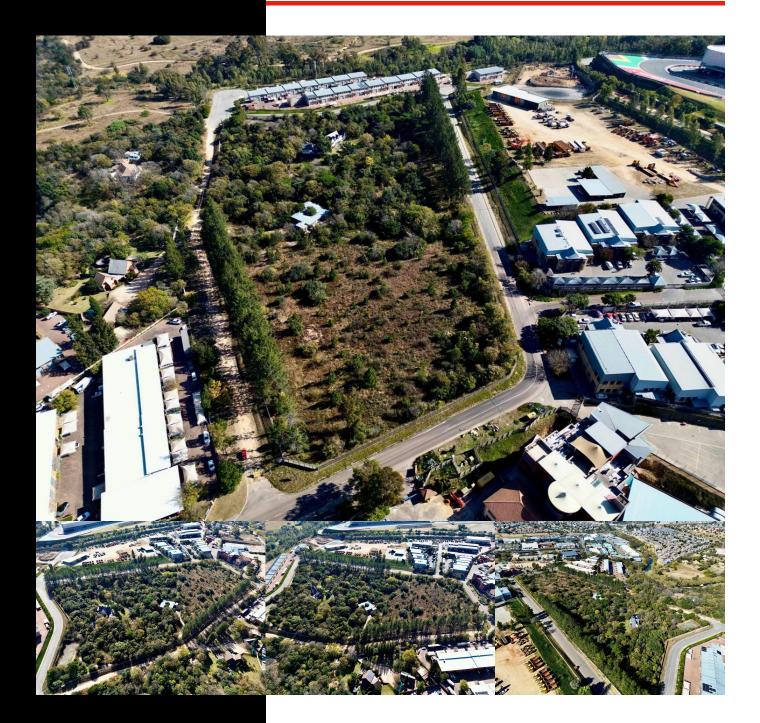

WEB REF: RL4795

**ERF SIZE:** 42,449m<sup>2</sup> **RATES AND TAXES:** R10,058

# *R25,000,000*

Strategic Commercial Development Opportunity – Barbeque Downs, Midrand

Address: 11 Dytchley Road, Barbeque Downs, Midrand, 1685

Erf Size: 4.2474 ha (42,474 m<sup>2</sup>) | Zoning: "Special" – City of Johannesburg Land Use Scheme (2018)

A Rare Development Parcel in Gauteng's Premier Growth Corridor

This is a rare and exciting opportunity to secure one of the last large, commercially zoned sites in the high-demand Barbeque Downs/Midrand area. Ideally located between Johannesburg and Pretoria and minutes from Waterfall City, Mall of Africa, and the Midrand Gautrain Station, this site is primed for impactful, future-forward development.

The property is fully fenced, township-proclaimed, and consolidated — offering a clean slate for developers to move ahead with speed and confidence. With versatile "Special" zoning, the site allows for a wide range of high-utility commercial, institutional, and mixed-use applications.