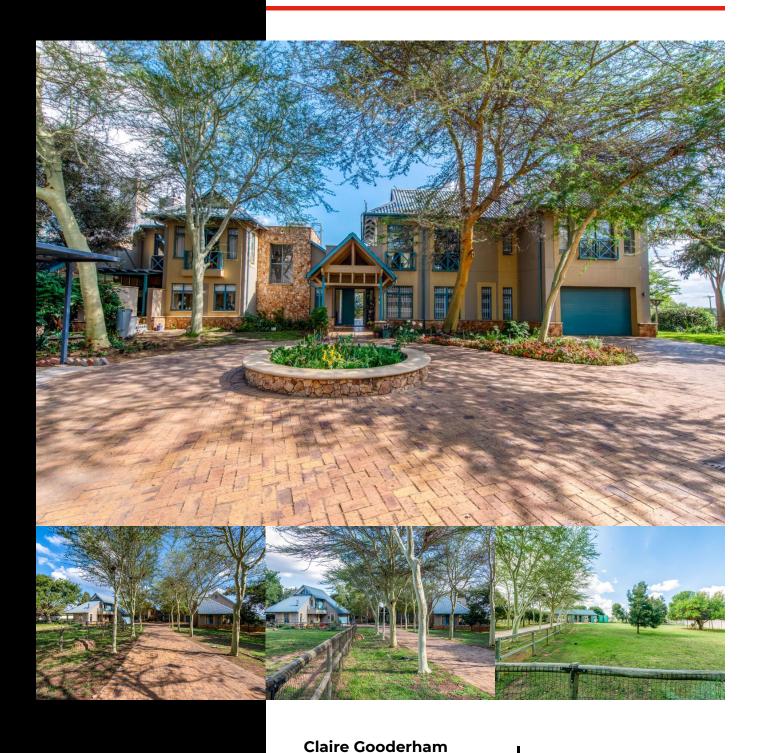

# 3 BEDROOM HOME WITH TWO COTTAGES – THE LIFESTYLE PROPERTY YOU'VE BEEN SEARCHING FOR!

R6,200,000

WEB REF: RL4206

FLOOR SIZE: 800m<sup>2</sup>
RATES AND TAXES: R5,500

**LEVIES:** R2,850

### SUN VALLEY | BRIDLE PARK

A rare opportunity to own a beautifully designed home with two incomegenerating cottages, set on a full hectare in the heart of Sun Valley/Bridle Park—an area known for its strong sense of community and serene countryside lifestyle, just minutes from top schools, equestrian hubs, and urban conveniences.

Tucked inside a small, private estate with added security and a warm, neighbourly feel, this immaculate property offers peace, privacy, and picture-perfect views. Whether you're a family, equestrian enthusiast, or someone looking to blend home and income, this one ticks all the boxes.

#### Main Residence:

This sophisticated, sunlit home blends warmth, elegance, and everyday practicality. With vaulted ceilings, travertine marble floors, and seamless indoor-outdoor living, the layout was made for both relaxed family time and entertaining in style.

### **Ground Floor Features:**

- Open-plan living and dining areas with wide aluminium windows, flooded with natural light
- Central stone-clad fireplace creating a warm, inviting focal point
- Formal lounge and TV room both open out onto the entertainment patio
- Expansive patio and garden overlook a show-stopping, fenced infinity pool
- Large country-style kitchen with central island, breakfast nook, gas stove, and separate scullery
- Dining room flows onto a year-round entertainment patio—perfect for al fresco meals
- Dedicated office or games room