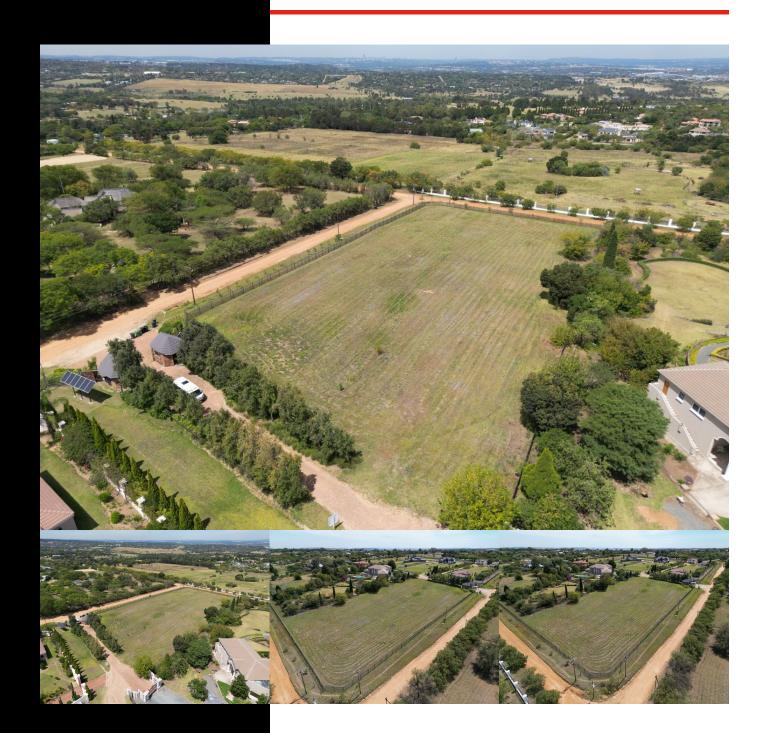

## ENCHANTING CORNER STAND IN SECURE ESTATE WITH PANORAMIC VIEWS OF JOHANNESBURG

**WEB REF:** RL4197

R2,600,000

**ERF SIZE:** 13,423m<sup>2</sup>

RATES AND TAXES: R5,069

**LEVIES:** R2,860

Sole Mandate

Experience the epitome of tranquility and natural beauty with this extraordinary corner stand located within a secure estate in the heart of Bridle Park, Sun Valley. Boasting breathtaking panoramic views of the city skyline and magical sunsets, this vacant land offers an unparalleled opportunity to build your dream home or investment property.

Bridle Park, Sun Valley is a sought after area offering country lifestyle and outdoor enthusiasts from runners, to horse riders and cyclists. Bridle Park, Sun Valley is centrally located and enjoys convenient access to major routes and shopping while maintaining a country lifestyle and community spirit.

The total land size is 13,423 sqm; however, a portion of this is allocated to the estate's internal bridle trail, leaving you with approximately 10,000 sqm of usable space."

Whilst every care has been taken in the preparation of this listing, we cannot be held responsible for any errors or omissions which may occur.