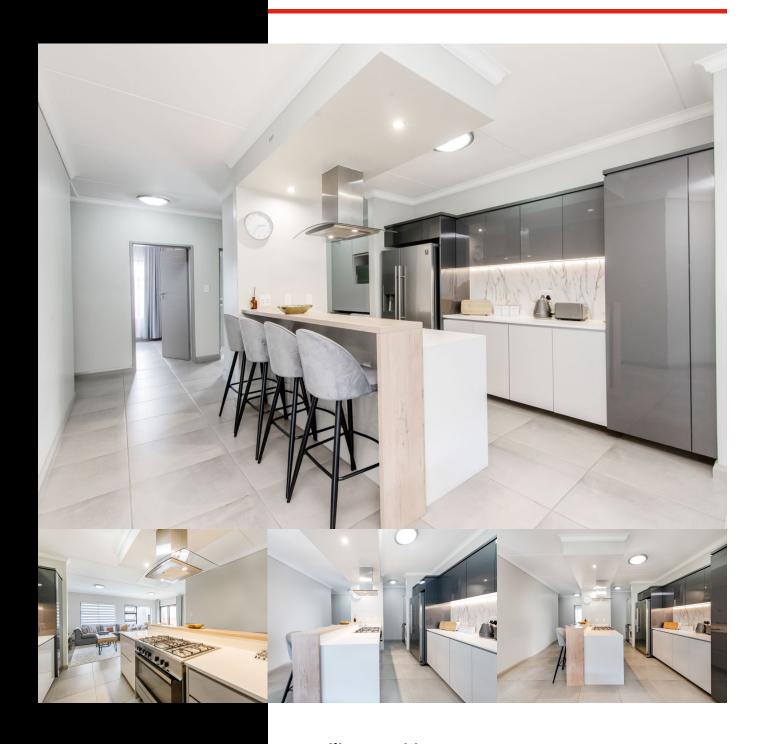

#### **Key Features:**

Spacious Living: Step into an open and airy living area that invites you to unwind. Natural light pours in through windows, highlighting the sleek finishes and design accents throughout the home.

The heart of this home is undoubtedly the gourmet kitchen. It boasts a gas stove, granite countertops, ample cupboard space and a separate scullery with space for 2 under-counter appliances

The master bedroom is a serene retreat, complete with an en-suite bathroom, a soaking tub, and a separate shower. It's the perfect escape after a long day.