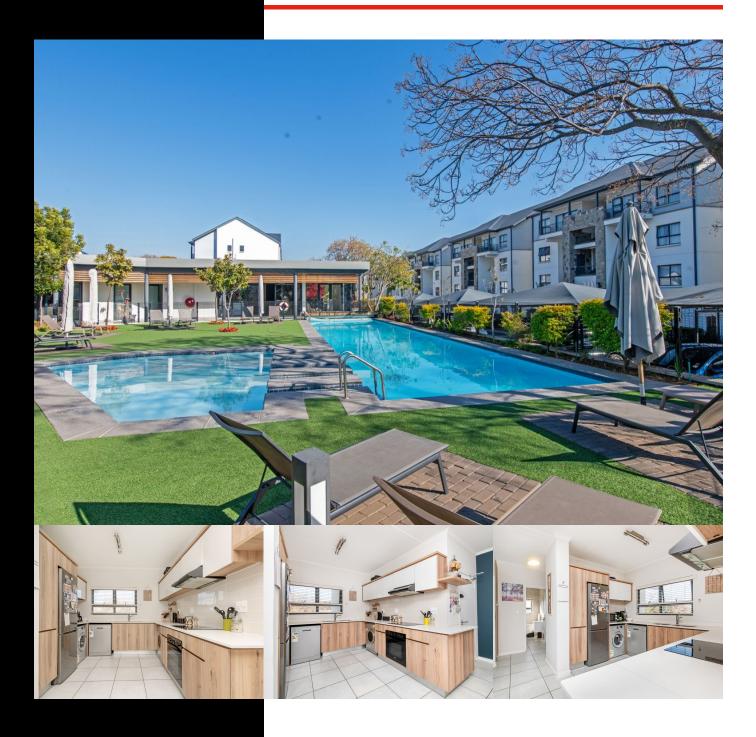

The 2 bedrooms within this apartment are spacious and have built-in cupboard space. The main bedroom has a modernly fitted ensuite bathroom which has a double vanity and access to the covered balcony. The apartment is directly in front of the lifestyle center and has views over the pool.

Residents of the Whisken enjoy enclosed features including the world-class lifestyle centre which provides wonderful leisure facilities such as;

- A restaurant
- Bar and functions room
- Swimming pool
- Gym
- Spa
- Concierge and WIFI
- Laundromat
- Cinema and games room
- Car wash