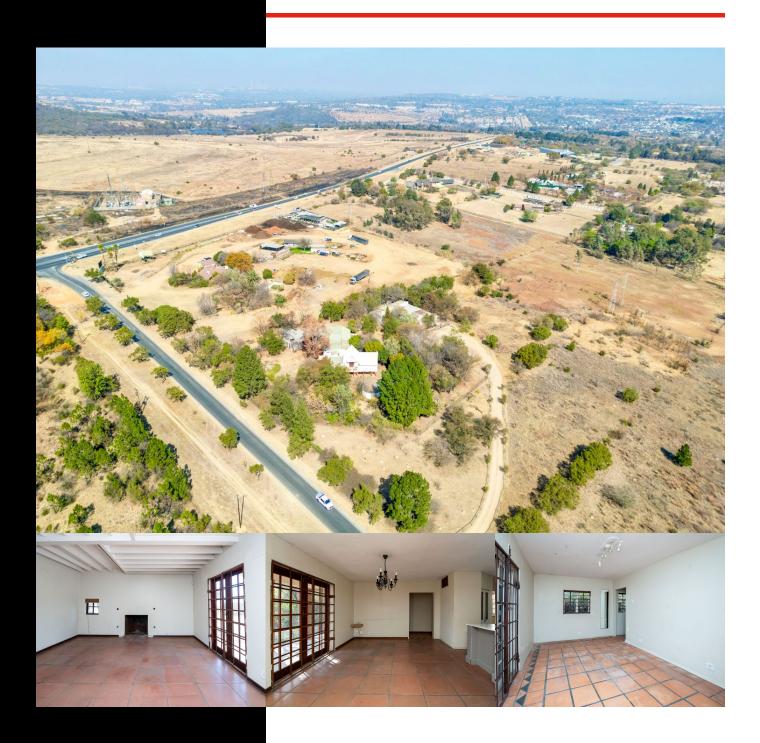

## PRIME INVESTOR'S LOCATION PROPERTY FOR SALE IN GLENFERNESS - 2.5114 HECTARES

WEB REF: RL4356

R4,999,000

ERF SIZE: 25,114m<sup>2</sup>
FLOOR SIZE: 320m<sup>2</sup>
RATES AND TAXES: R2,600

If you are looking for a property with easy access to central roads, a prime location, and the potential to revamp or build a business, look no further! This fixer-upper is an ideal opportunity to create your dream space in a highly desirable area. Don't miss out on this rare find!