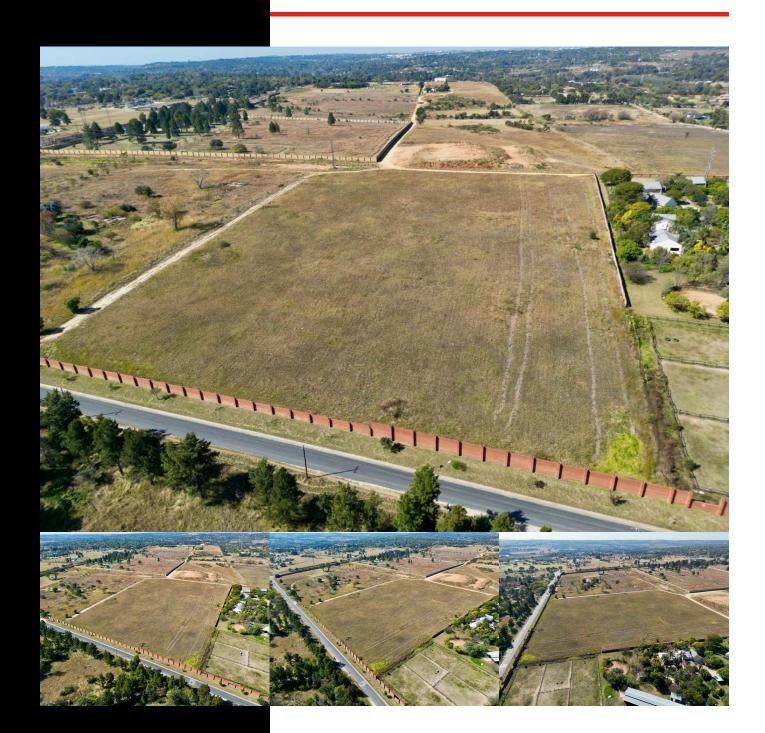

## PRIME 4.3-HECTARE VACANT LAND – TREESBANK, GLENFERNESS

WEB REF: RL4784

R6,449,000

**ERF SIZE:** 42,827m<sup>2</sup>

Uncover the incredible potential of this 4.3-hectare parcel of prime land, perfectly positioned in the area of Treesbank – a tranquil suburb of Glenferness.

The strong sense of community is what truly makes this area a hidden gem. You'll often see residents out walking, cycling, or running, creating a vibrant and active atmosphere. Local restaurants add to the charm, all nestled within the community itself. The property is already partially walled, offering added privacy and a great starting point for further development.