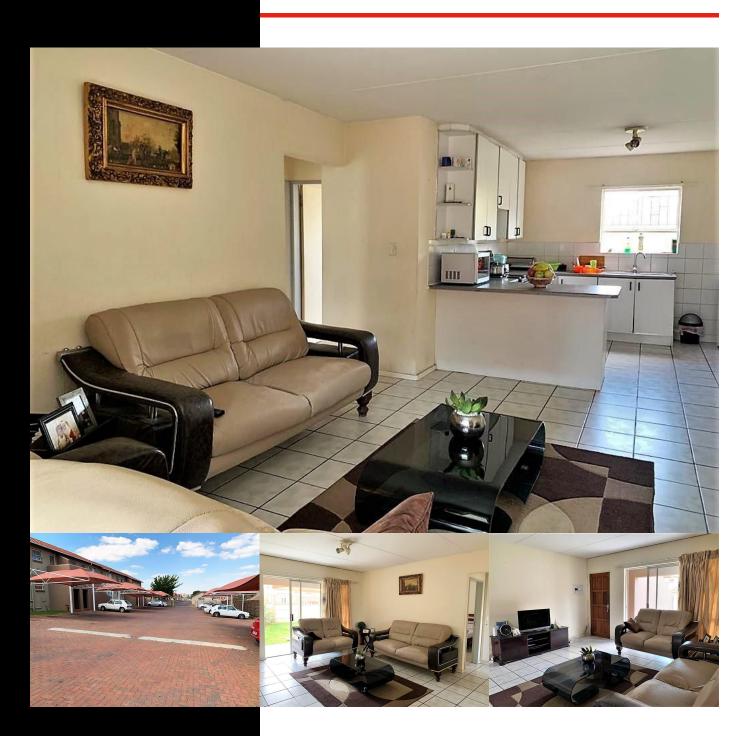

## INCREDIBLE OPPORTUNITY TO MAKE THIS UNIT YOURS.

WEB REF: RL3245

FLOOR SIZE: 80m<sup>2</sup> RATES AND TAXES: R400 LEVIES: R1,135

2

## *R750,000*

Inviting buyers from R700,000 to R750,000 to view and negotiate.

2-bedroom, 1-bathroom ground floor apartment unit for sale in the heart of Halfway Gardens.

The unit offers an open-plan living arrangement, with a wonderful kitchen that has ample cupboard space, oven, stove, double basin, and space for a washing machine. The living room opens to a small garden, lovely for entertaining.

There are 2 lovely bedrooms, both with built-in cupboards that share a full bathroom that has a bath, shower, basin, and toilet.

There is an outside covered carport with ample visitor's parking and a lovely recreation area with a pool.