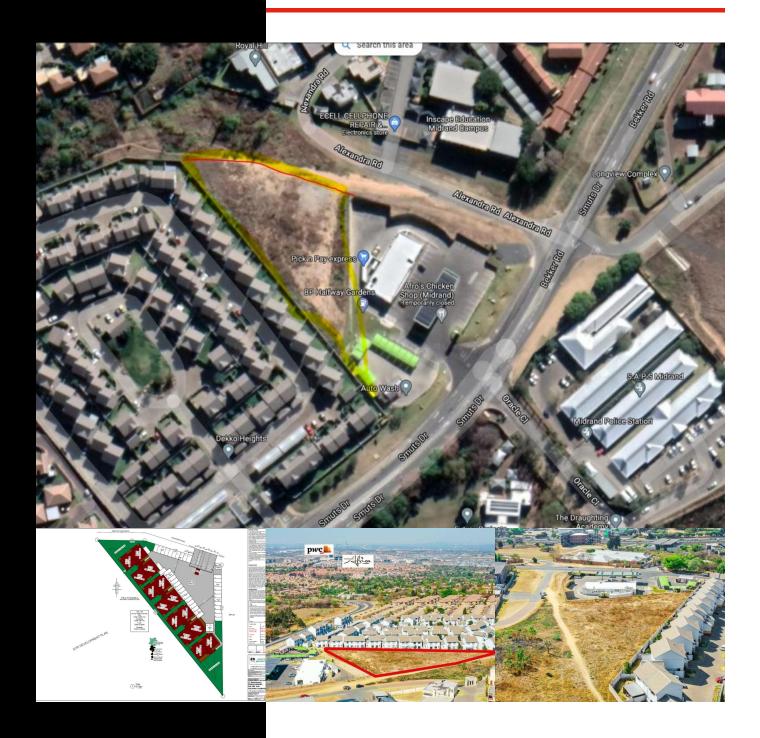

## **CALLING ALL DEVELOPERS!!**

WEB REF: RL4820

R4,500,000

ERF SIZE: 3,568m<sup>2</sup>
RATES AND TAXES: R6,069

Discover an exceptional opportunity to develop in the sought-after location of Halfway Gardens!

This expansive vacant land spans 3,568m<sup>2</sup> and is zoned for 28 units, offering developers and investors the perfect canvas for a high-demand residential project.

**Key Features:** 

Size is 3,568 square meters

Zoning approved for 28 units, which makes it ideal for townhouses and apartments alike.

Conveniently situated behind BP Garage, with easy road access.

Whether you're an experienced developer or looking for your next big project, this property offers incredible potential and strong return on investment in a growing market.