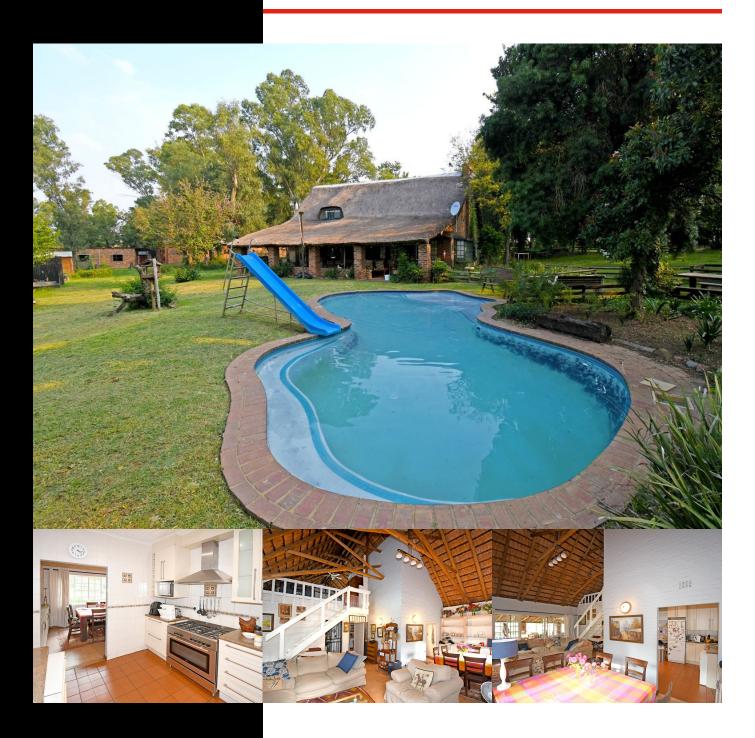

### PREMIER SHOW VENUE & RIDING SCHOOL PREMISES FOR SALE

WEB REF: RL4729

ERF SIZE: 88,000m<sup>2</sup> FLOOR SIZE: 300m<sup>2</sup> RATES AND TAXES: R927

## R10,999,000

This well-established and much-loved show venue is now on the market! For over 25 years, it has been a cornerstone of the equestrian community, offering top-class facilities for riders of all levels. Now, the opportunity awaits for someone new to carry on its legacy and transform it into their own equestrian paradise.

Perfectly positioned with easy tar-road access and a central location, this venue is a fully operational showground with multiple arenas, rented cross-country courses, and ample facilities to accommodate various disciplines. It features show stables, several well-built brick stables, and everything needed to continue its success as a premier equestrian destination.

Nestled on 21 acres in the equestrian heart of Knoppieslaagte/Timsrand, this renowned venue is a turnkey opportunity—ideal for hosting professional shows, running a riding school, or developing your dream private yard.