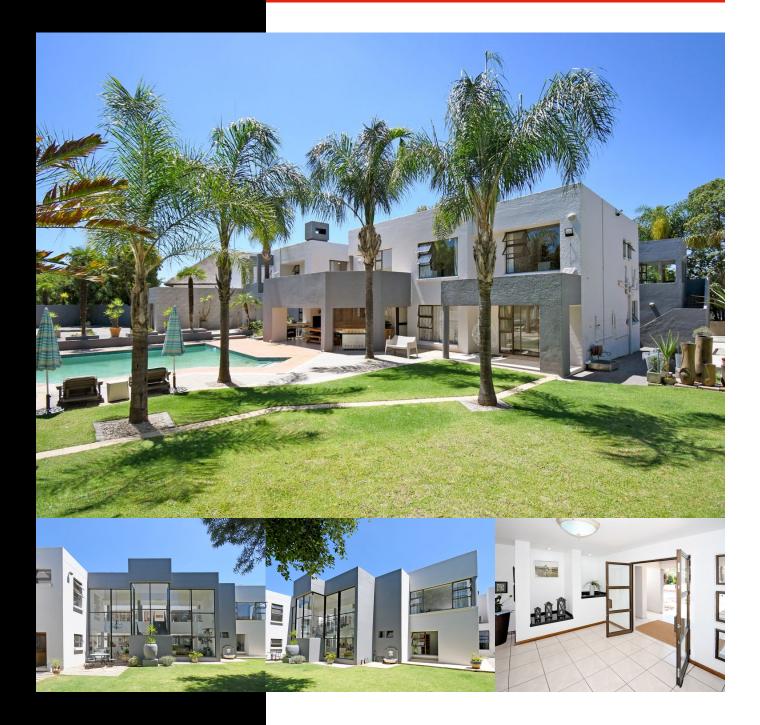

# RARE GEM SITUATED ON A DOUBLE STAND!

## *R6,999,000*

Serious sellers inviting buyers from R6,200,000 to R6,999,000 to view and negotiate!

If you are looking for comfort and space, look no further - this home will exceed all your expectations! Endless possibilities to re-create the space as your own!

Formal lounge, TV lounge, family room, dining room, bar and kitchen all open out to the big covered patio and outside entertainment space. Step into a serene oasis where indoor and outdoor living blends seamlessly. This stunning home features a spacious patio that extends over a vibrant, manicured garden, offering breathtaking views of lush greenery and rolling lawns. Perfect for entertaining or quiet relaxation, the patio is designed for ultimate comfort, with ample seating, built-in braai, ambient lighting, and a gentle breeze that carries the scent of blooming flowers. Separate outside entertainment area is located in the garden. The kitchen is a chefs dream with oodles of cupboard space, gas and electric hob, space for a double door fridge, eat in kitchen space, scullery and a laundry space.

There is also a study and a gym room to complete the downstairs space.

Triple garage, double staff accommodation, ample parking and the option to subdivide and sell off the second stand. Opportunity never to be seen again!