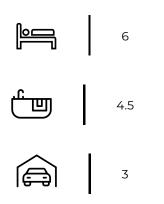

6 beautifully sized bedrooms and 4 bathrooms plus a guest cloakroom. 5 bedrooms are located upstairs and one downstairs with outside access making it a great spot for guests. One bedroom offers a lounge and patio with access to the garden and could be used as a separate flatlet or granny cottage - ideal for students and older children. Divine and large master suite with a balcony, built in cupboards and a walk-in-closet and en suite bathroom - hotel like feel!

There is also a study and a gym room to complete the downstairs space.

Triple garage, double staff accommodation, ample parking and the option to subdivide and sell off the second stand. Opportunity never to be seen again!