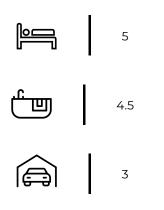

A separate guest toilet completes the downstairs of this stunning home.

Upstairs you will enjoy 5 spacious bedrooms, 3 of which are en-suite. All the bedrooms have ceiling fans and built in cupboards. 2 of the bedrooms share a full bathroom and have stacking windows with views of the garden, aswell as additional space for a pyjama lounge or study area. The master suite has a stylish walk in wardrobe, en-suite bathroom, built in fireplace and a private balcony overlooking the garden. Another huge bonus in this gorgeous home is the 60sqm guest suite with bathroom, jacuzzi room, lounge area and space for a kitchenette. This could easily be utilised as a flat or an impressive work from home office.