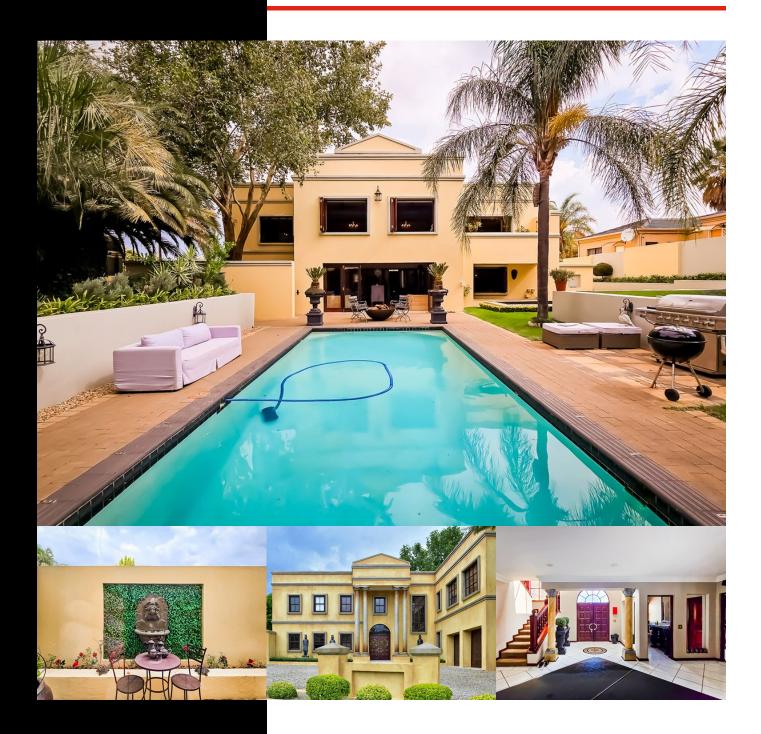

### WELCOME HOME TO THIS CLASSICAL GEORGIAN BEAUTY!

## *R6,995,000*

With amazing street appeal, ample parking space, feature chandeliers and bespoke fittings, this home offers the avid entertainer everything and more.

The double volume entrance flows through to the custom built bar boasting a feature Baby Grand Piano and various reception rooms. A generous family lounge/home theatre room enjoys a gas fireplace and stacking windows overlooking the koi pond. The study with wood panelled walls and French doors opening to a private courtyard makes a wonderful work from home office. The magnificent lounge and entertainment area flows seamlessly through glass stacking doors to the inviting pool, beautifully manicured garden and a golf putting green. An additional undercover patio on the far end of the pool could be utilised as an outdoor bar or gym. The open plan kitchen boasts granite counter tops, a 5 plate gas hob, 2 integrated fridges and freezers and a spacious separate scullery. A lovely feature in this family kitchen is a built in lounge area which flows through to the gorgeous dining room with French doors opening onto a private conservatory and garden.

A separate guest toilet completes the downstairs of this stunning home.

Upstairs you will enjoy 5 spacious bedrooms, 3 of which are en-suite. All the bedrooms have ceiling fans and built in cupboards. 2 of the bedrooms share a full bathroom and have stacking windows with views of the garden, aswell as additional space for a pyjama lounge or study area. The master suite has a stylish walk in wardrobe, en-suite bathroom, built in fireplace and a private balcony overlooking the garden. Another huge bonus in this gorgeous home is the 60sqm guest suite with bathroom, jacuzzi room, lounge area and space for a kitchenette. This could easily be utilised as a flat or an impressive work from home office.

Additional features include staff accommodation and 3 automated garages.

Whilst every care has been taken in the preparation of this listing, we cannot be held responsible for any errors/ omissions which may occur.