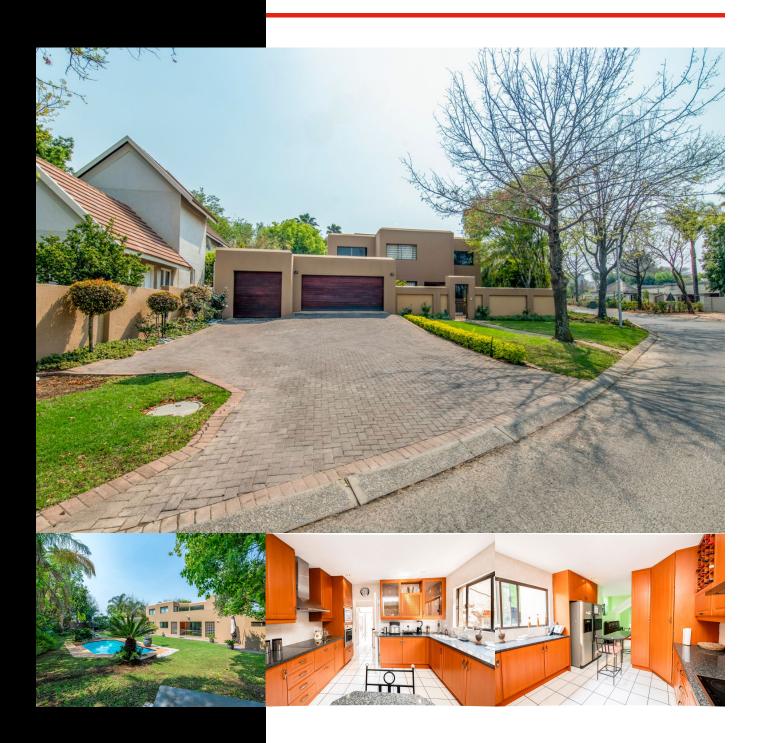

## STUNNING FAMILY HOME IN KYALAMI ESTATE: A PERFECT BLEND OF COMFORT AND ELEGANCE

WEB REF: RL4426

R4,150,000

ERF SIZE: 1,115m<sup>2</sup>
FLOOR SIZE: 450m<sup>2</sup>
RATES AND TAXES: R3,500

**LEVIES:** R3,100

Serious seller calling all buyers between R3,700,000 to R4,150,000 to view and negotiate!

Once you arrive at this beautiful home, you are greeted by a tranquil garden entrance, leading you to the front door of the house.

Living space comprising an open plan dining and kitchen. The kitchen which has a breakfast nook, has a built In microwave, separate scullery and overlooks the Koi Pond,. The kitchen does allow access to the garage as well as outside where you'll find the en-suite luxury staff accommodation or cottage, a storage room as well as a stand-alone toilet.