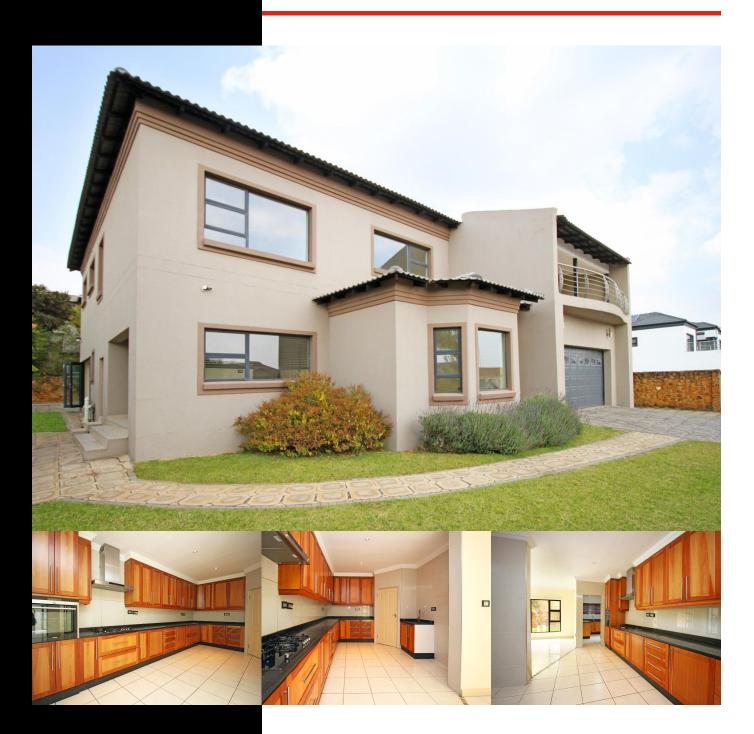

### STUNNING VIEWS UNFOLD BEFORE YOUR EYES!

## *R3,600,000*

Proudly poised high on one of the elevated avenues in Kyalami Glen, this stunning home claims the perfect vantage to revel in magical views across Kyalami Race Track, parts of Waterfall and Barbeque Downs!!!!!

The stylish home boasts modern finishes and an abundance of natural light that dances through the generous windows. Take pleasure in the harmonious living spaces that are aligned with natural energies, creating an environment of peace and serenity. Nestled in a vibrant community, this house is your gateway to a dynamic lifestyle, complete with communal which include parks, sports facilities and a clubhouse.

#### Downstairs

- -Entry foyer
- -Sunny formal Lounge

-Casual family/living area inter-leading to the open plan dining room and kitchen

-Study/ prayer room

-Gorgeous modern kitchen adorned with bespoke surfaces, built-in gas hob, electric oven and microwave; generous walk-in pantry, separate scullery and laundry areas

- -Patio framed with aluminium stack doors
- -Spacious Staff quarters
- -Powder room for added convenience

#### Upstairs

-Main suite has wide windows with pool and garden view; stunning bathroom with a jacuzzi bath; separate walk-in

- dressing room
- -Three spacious bedrooms share a full bathroom

-Additional room that can be converted to an office, bedroom or games room.