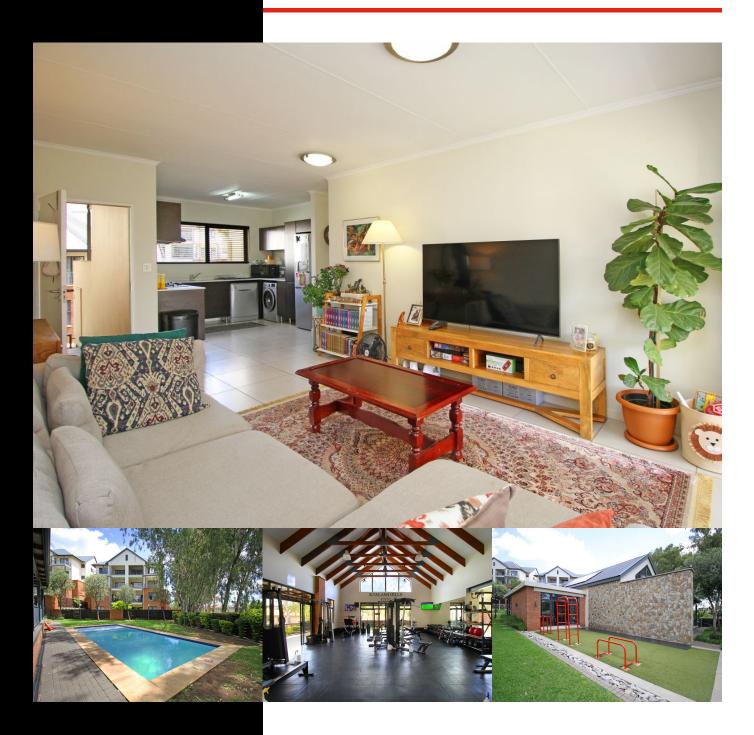

# WELCOME TO YOUR DREAM HOME! A TOP-FLOOR 2-BED, 2-BATH UNIT WITH COMFORT, STYLE, AND STUNNING VIEWS.

# *R1,250,000*

Key Features:

• Prime Location: Situated on the top floor, enjoy unparalleled privacy and sweeping views of the lush park and greenbelt.

• Spacious Layout: The open-concept design seamlessly connects the living, dining, and kitchen areas, creating a bright and inviting space perfect for relaxation or entertaining.

• Bedrooms: Two generously sized bedrooms with ample closet space, including a serene primary suite complete with an en-suite bathroom for your convenience.

• Bathrooms: Two modern bathrooms featuring sleek finishes, plenty of storage, and spa-like touches.

• Natural Light: Large windows flood the unit with sunlight, enhancing the airy ambiance and providing stunning vistas of the surrounding greenery.

• Outdoor Space: Step onto your private balcony and take in the tranquil view—ideal for your morning coffee or evening unwinding.

• Updated Kitchen: The contemporary kitchen is equipped with quality appliances and ample cabinetry.

• Amenities: Within walking distance of the Gym, pool, park and childrens play area.

This unit is a true oasis with stunning views, modern amenities, and a prime location close to parks, walking trails, and local conveniences.