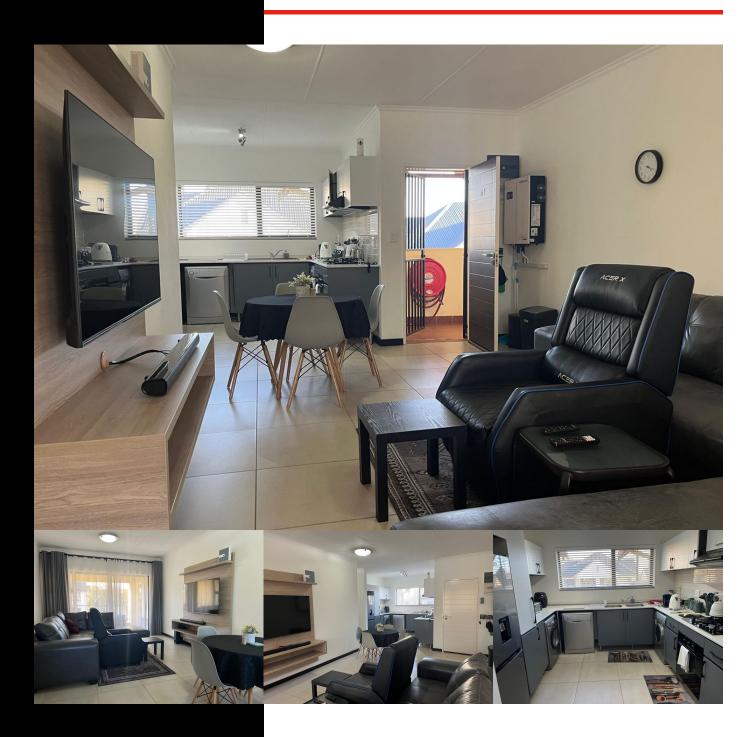

## INSATIABLY UNIQUE 2 BEDROOM 2 BATHROOM TOP FLOOR APARTMENT IN KYALAMI HILLS

# *R1,250,000*

Inviting Investors and new homeowners to view and negotiate from R 999 999,00 to R1 250 000!

Enjoy the Lifestyle and Amenities of this well-established and sought-after Lifestyle Estate!

As you enter the apartment, you are greeted by an open-plan living area, recently refurbished and painted. Behind the door, you will find a 5KVA inverter connected to the lights and all plug points in and around the apartment. Walking into the kitchen, you are greeted by recently refurbished finishes and a unique, sleek design. The apartment comes with 4 lavish appliances included, a single door fridge, washing machine, tumble dryer and dishwasher.

Your open plan lounge is well-sized and walks out onto the patio where wonderous views and natural light are a feast for the eyes. The two outside chairs and table is also included to ensure you are sipping your morning coffee in style.

The Luxururiously sized main bedroom is equipped with built in cupboards and a en suite bathroom with a shower, modern finishings thoughout, moving down to the 2nd bedroom there is a shared bathroom with your bathtub and shower, modern finishes. The 2nd bedroom is decently sized and includes built in cupboards.