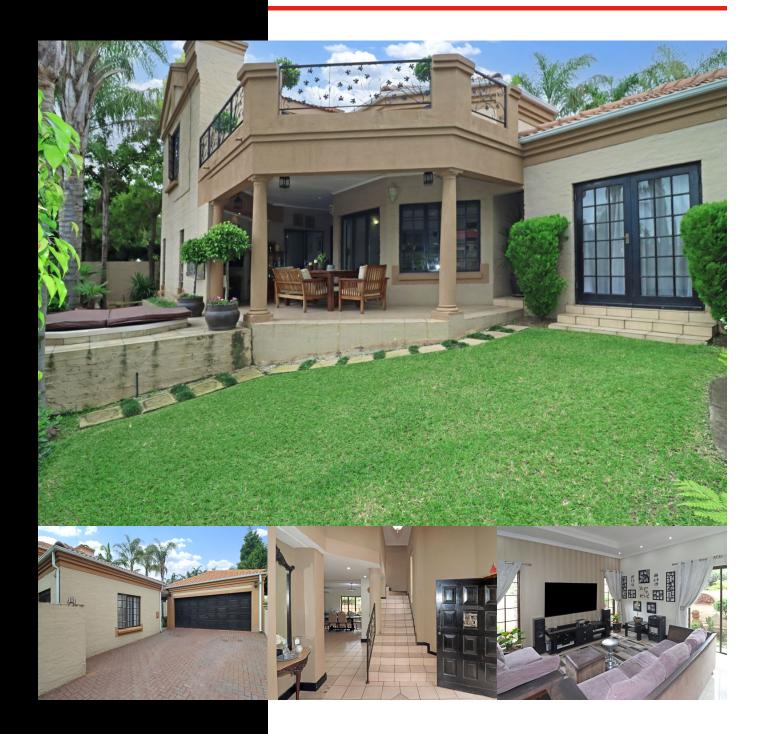

## FABULOUS FAMILY HOME IN KYALAMI

WEB REF: RL4684

R2,850,000

**ERF SIZE:** 513m<sup>2</sup>

FLOOR SIZE: 241m<sup>2</sup>

RATES AND TAXES: R1,300

**LEVIES:** R2,379

An opportunity not to be overlooked by those valuing simplicity and ease.

This charming family home is nestled in Kyalami Hills, offers a lush and serene setting with a mature garden bursting with seasonal colour, plus a jacuzzi. Set on a panhandle, the home enjoys a peaceful and private position, with a long, paved driveway leading up to the home, offering plenty of off-street parking.

## Features include:

- Formal lounge with wood-burning fireplace
- TV lounge
- Cozy kitchen with island, has space for 1 undercounter appliance
- Kitchen is equipped with a gas hob and electric oven
- Spacious patio overlooks the garden and jacuzzi
- Spacious downstairs bedroom
- Separate bathroom with shower only
- Upstairs; 2 bedrooms with balconies
- Main ensuite (shower only) with walk through dresser
- 2nd bedroom ensuite with shower only
- Separate double garage with plumbing for laundry facilities
- Automated irrigation
- Some TLC required