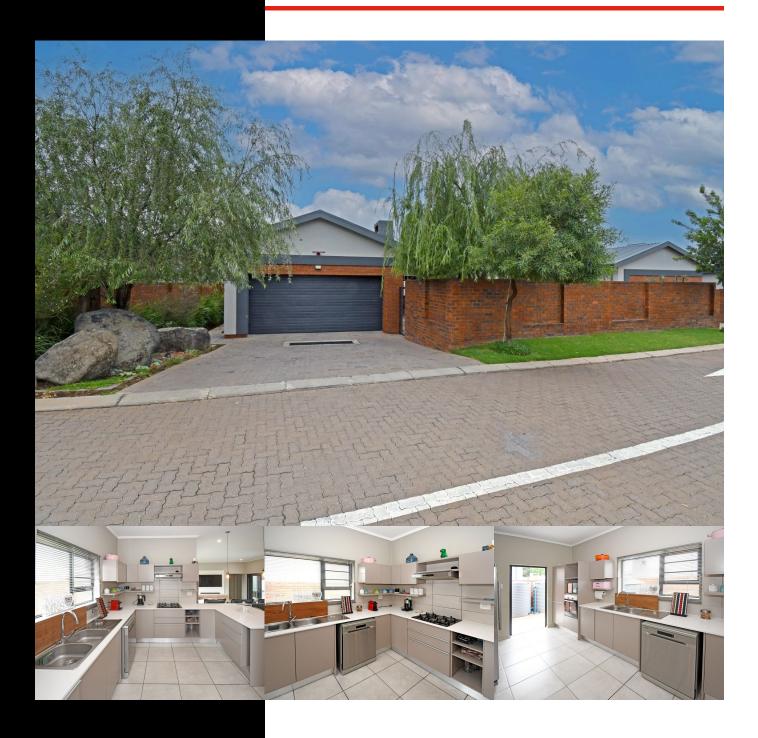

## **ASKING R2,995,000**

R2,995,000

WEB REF: RL4596

ERF SIZE: 300m<sup>2</sup>
FLOOR SIZE: 173m<sup>2</sup>
RATES AND TAXES: R1,943
LEVIES: R3.367

Inviting serious buyers to view and negotiate from R2,700,000

Contemporary 3-bed and 2.5-bath simplex situated in a sought-after complex providing a stylish and secure lock-up-and-go lifestyle! From the moment you enter, be captivated by the spacious, open-plan design. The expansive lounge and dining area flow seamlessly to a mature and beautifully designed private garden through the stacking doors, perfect for indoor-outdoor living. The sleek kitchen, with high-quality solid countertops, makes entertaining and daily life a breeze. Plus, a chic guest loo for convenience.