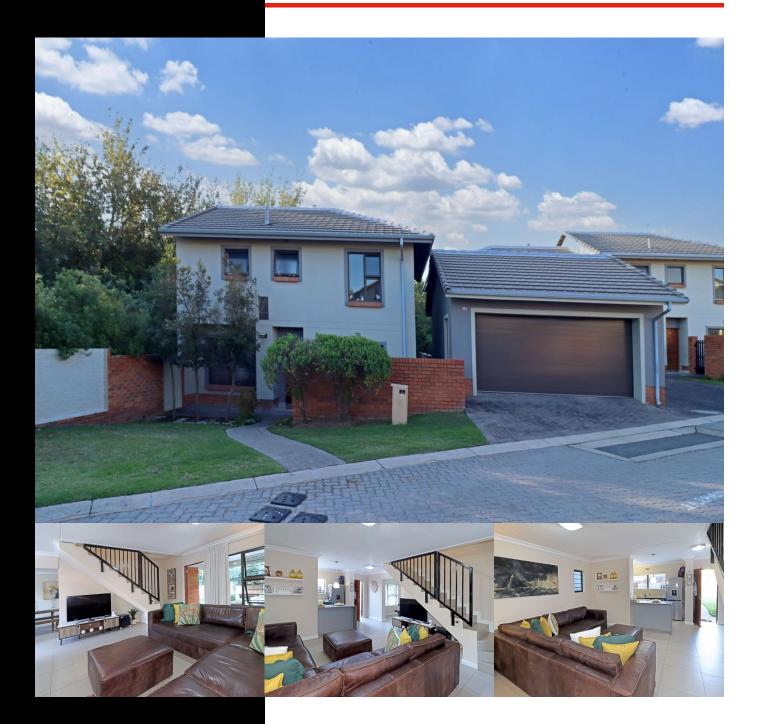

## POST-MODERN 3-BED TOWNHOUSE WITH DOUBLE GARAGE IN SECURE ESTATE, KYALAMI HILLS.

# R2,490,000

Inviting buyers between R2 249 000,00 and R2 490 000,00 to View and Negotiate!!

MODERN CHIC – STUNNINGLY REMODELLED – BEAUTIFUL ELEGANT FINISHES

Amassed in Majestic trees privacy in a haven of peaceful tranquillity in an attractive garden

Perfectly located on the boundary - double storey elegance - Enter to gorgeous open-plan lounge and modern kitchen with Caesarstone tops – loads of cupboards, gas-hob and space for fridge and 2 appliances -Separate dining room – all opening onto year-round entertainers patio and exquisite garden (total Floor Size 163m<sup>2</sup> under roof)

3 Deluxe Bedrooms, laminate floors (spacious master suite with gorgeous en suite bathroom) double garage, an enclosed courtyard and solar heating tubes for the geyser.

Hurry priced right to sell today – don't miss it!!