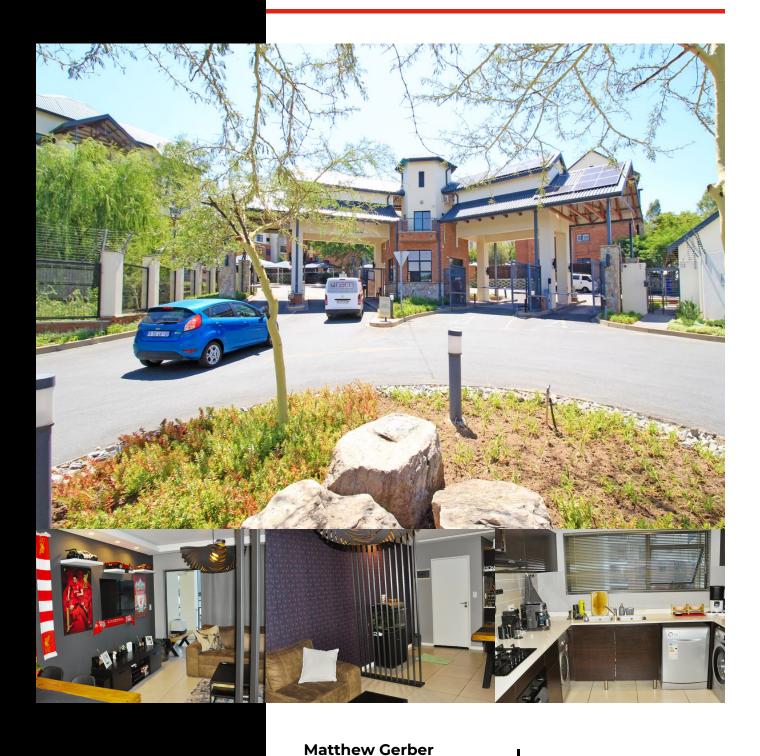

## Kyalami Hills Lifestyle Complex

## UNIQUE 2-BED, 2-BATH APARTMENT IN SOUGHT-AFTER LIFESTYLE COMPLEX – IDEAL INVESTMENT OPPORTUNITY!

R1,250,000

WEB REF: RL4665

ERF SIZE: 97m<sup>2</sup>
FLOOR SIZE: 97m<sup>2</sup>
RATES AND TAXES: R990
LEVIES: R2.900

opportunity or future home.

Key Features:

- Spacious open-plan living & dining area with plenty of natural light

- Well-appointed kitchen with quality appliances, ample storage & stylish

Nestled in a highly sought-after lifestyle complex, this unique 2-bedroom,

2-bathroom apartment on the second floor offers modern living with a

fantastic tenant already in place, making it a perfect investment

- Master bedroom with private ensuite and built-in wardrobe
- Second bedroom with built-in robes, ideal for guests or a home office
- Two modern bathrooms with sleek fittings & contemporary design
- Private balcony offering a peaceful retreat or space to entertain
- Secure car parking & 24/7 security

finishes

- Easy access to resort-style amenities such as a gym, communal pool and landscaped park areas perfect for a relaxing walk.
- Well-maintained complex with a great community atmosphere
- Current tenant in place, providing immediate rental income for investors

Situated close to shops, cafes, public transport, and top schools, this apartment offers a low-maintenance lifestyle with unbeatable convenience. Whether you're a savvy investor or planning for the future, this is an opportunity not to be missed!