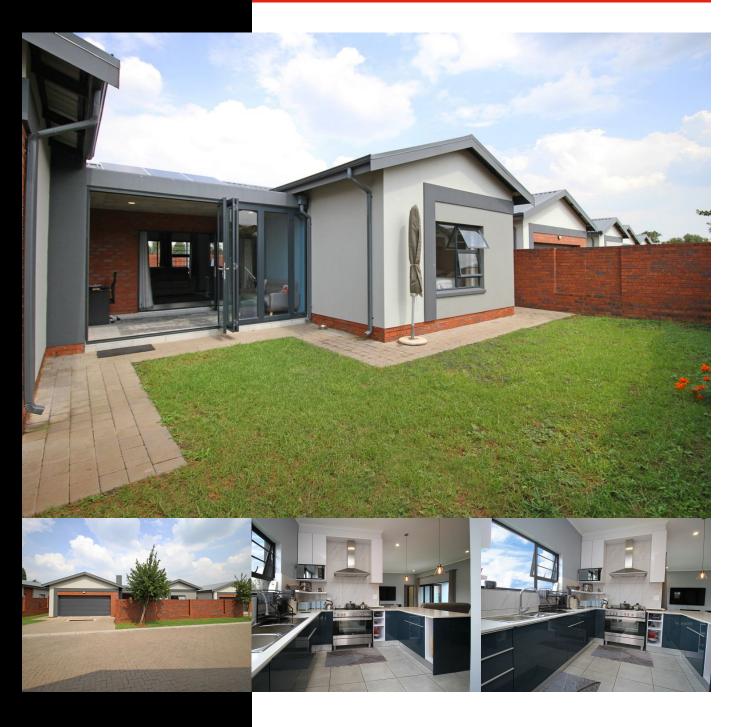

# *R2,900,000*

Inviting serious buyers to view and negotiate from R2,700,000.

This home features an expansive open-plan layout that beautifully connects the kitchen, dining room, and lounge, offering a seamless flow while maintaining distinct zones for each function. The kitchen is designed for both style and practicality, with ample counter space, plus lots of storage and room for all your appliances.

The dining room area is generously sized, ideal for both everyday living and entertaining. The design ensures plenty of room for family relaxation, with natural light pouring in from the doors that open directly onto the covered patio, merging the indoor and outdoor spaces effortlessly. The lounge area is a more intimate space, offering a peaceful retreat. Large stacking doors open directly to the patio and garden, providing easy access to the outdoor living areas and enhancing the connection between the inside and the outdoors.

This stunning home includes 3 bedrooms and two full bathrooms, offering luxurious living with a perfect blend of comfort and style. The spacious main bedroom is a private retreat, featuring a luxurious en-suite bathroom.

Other features include

Secluded Prayer room/Study off the dining area Guest loo Inverter and Battery Air-conditioning unit Solar geyser Secure double garage Exclusive garden 24-hour manned security, ensuring your safety.