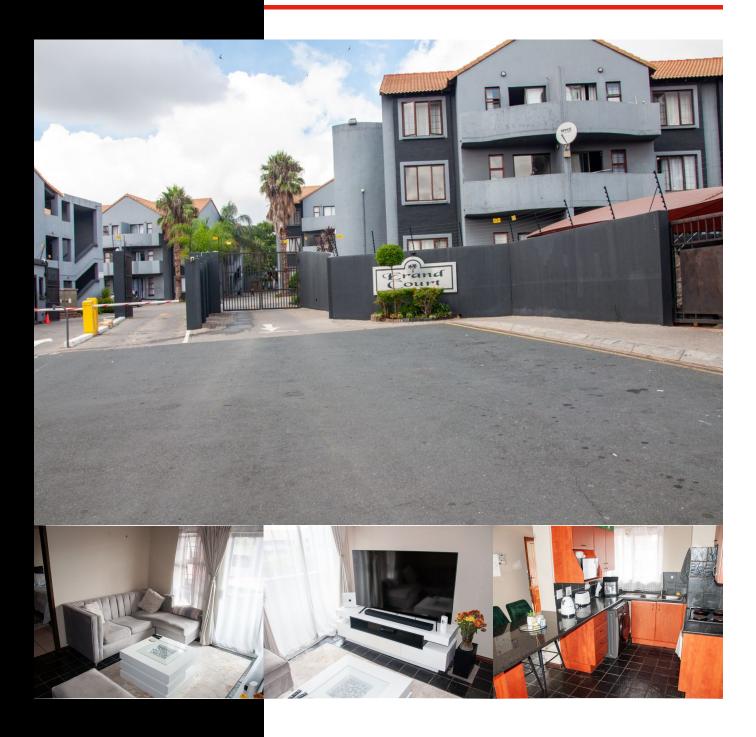

## **POPULAR ERAND COURT**

R599,900

WEB REF: RL4640

ERF SIZE: 58m<sup>2</sup>
FLOOR SIZE: 58m<sup>2</sup>
RATES AND TAXES: R501

BARGAIN OF THE CENTURY

Brilliant Investment - CALLING INVESTORS and BUY TO RENTERS.

Inviting buyers between R4,999k and R5,999 to view and negotiate.

Starting out or scaling down, you'll love this Modern Spacious -1st floor apartment

Lovely spacious lounge/dining room – fabulous large well-equipped kitchen – black granite tops & gorgeous cherrywood cupboards – you'll simply fall in love!!

Opening out to a private balcony with scenic views across the horizon

Lovely comfortable bedroom with a separate full bathroom

Close to Top shopping Malls, excellent schools, VodaWorld, transport, and highways.

HURRY Brilliant Investment Opportunity - PRICED TO SELL TODAY.

Whilst every care has been taken in the preparation of this listing, we cannot be held responsible for any errors or omissions which may occur.