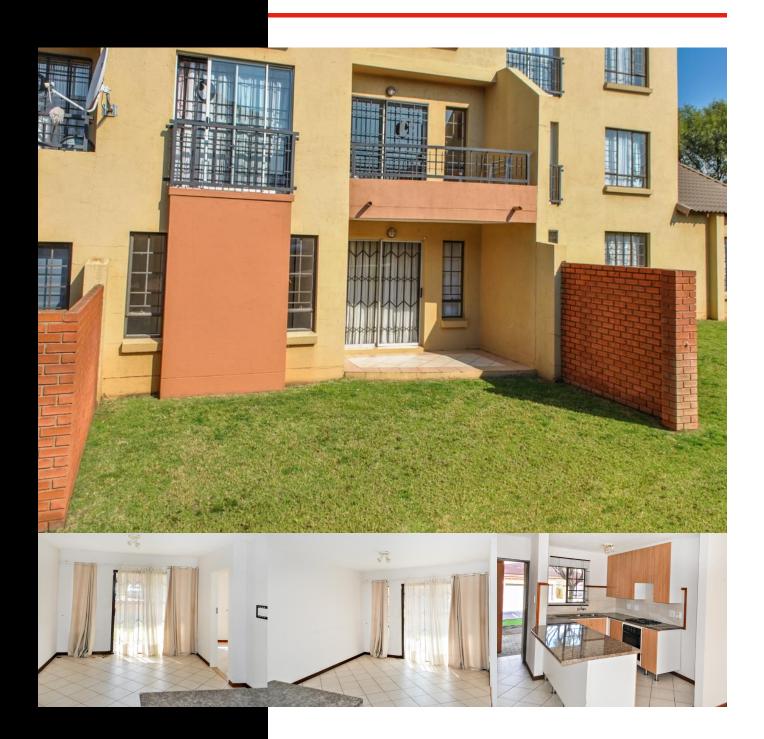

### MODERN AND CHIC - LIGHT, BRIGHT AND FILLED WITH SUNSHINE

WEB REF: RL3803

R840,000

ERF SIZE: 78m<sup>2</sup>
FLOOR SIZE: 78m<sup>2</sup>
RATES AND TAXES: R600

**LEVIES:** R1,550

Inviting buyers between R799k and R839k to view and negotiate.

Calling investors and 1st time buyers – don't miss this Bargain of the century!!

Step into your Dream Kitchen in divine granite and Cherrywood - fall in love instantly... Divine garden apartment in ever-popular "Crescendo" in Sagewood.

Wonderful spacious living areas open to patio overlooking lush communal garden

2 Deluxe Bedrooms tiled and spacious (feature built-in cupboards), both en-suite to Central bathroom - 24-hour security, lock-up garage - plenty of visitor's parking.

Complex boasts a clubhouse, braai area and swimming pool, in a Great location, close to major arterial roads, wonderful shopping Malls and excellent schools.

HURRY INTEREST IS LOOMING!! – CALL TODAY TO VIEW!!