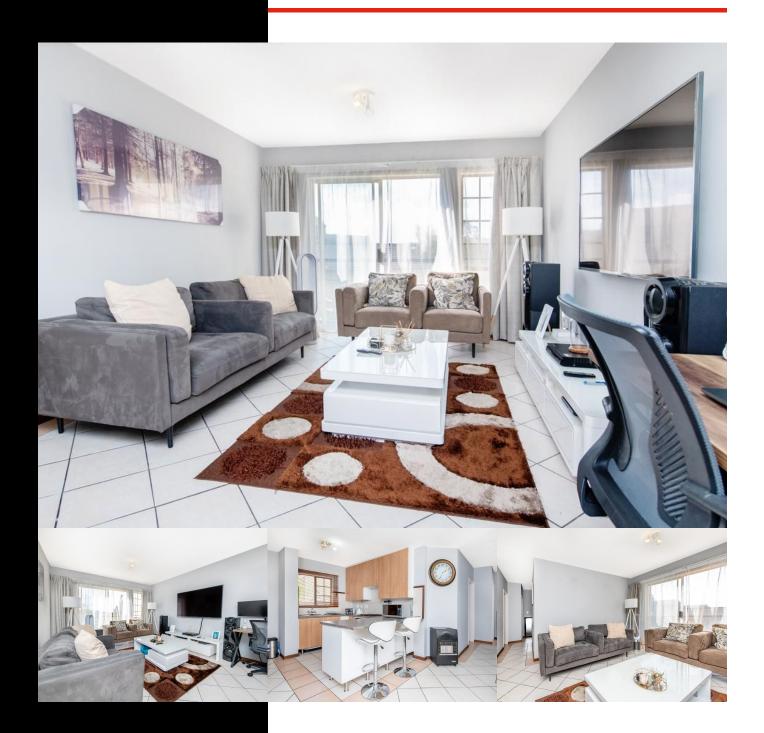

## CALLING ALL FIRST-TIME BUYERS, YOUNG FAMILIES AND INVESTORS!

**WEB REF:** RL3871

*R720,000* 

FLOOR SIZE: 71m<sup>2</sup>
FATES AND TAXES: R1,103
LEVIES: R1,669

Inviting buyers from R620,000 to R720,000 to come, view and negotiate.

You will not find a bargain like this again in such a prime location. This north-facing fully tiled apartment offers an open plan living/dining set up, 2 generously spaced bedrooms and a full bathroom. It has a modern kitchen with space for an under-counter appliance and plenty of cupboard space.

This stunning home offers a single lock-up garage and is perfectly located close to all amenities. The complex has excellent 24-hour access controlled security, a swimming pool, kid's play area, braai area, and a clubhouse. It's fantastic rental history, makes this property an investor's delight.