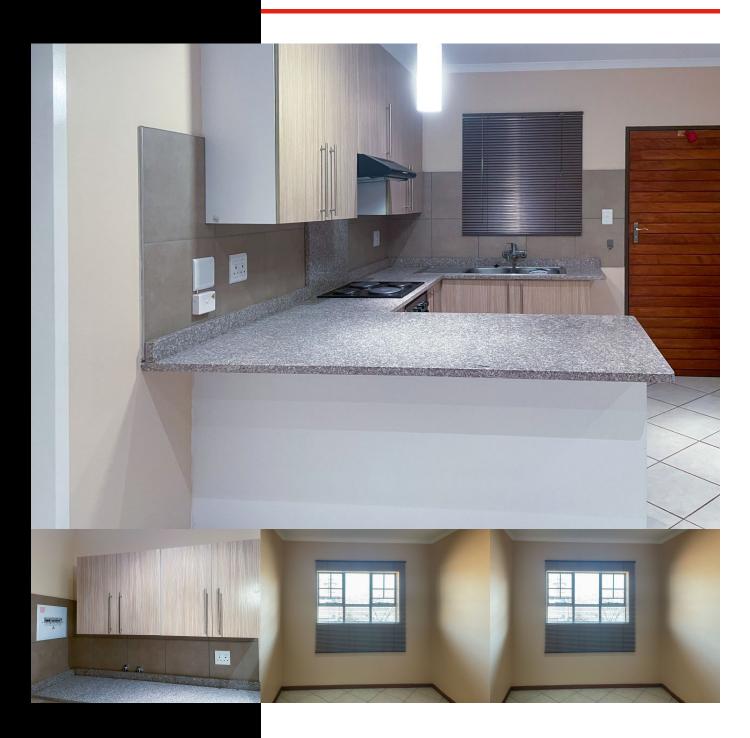

## *R1,000,000*

Inviting serious buyers to come view and negotiate from R1,000,000.00!

Situated in the sought-after Crescent Glades, is this elegant, modern 1st floor apartment featuring an open-plan kitchen with quality finishes and beautiful light fittings that create a wonderful ambiance. The kitchen overlooks the cozy living area with a sliding door that opens up to a covered patio overlooking the estate. This lovely home has a spacious main bedroom with a full en-suite bathroom and decent sized 2nd and 3rd bedrooms that also share a full bathroom, it also has 2 lockable garages.