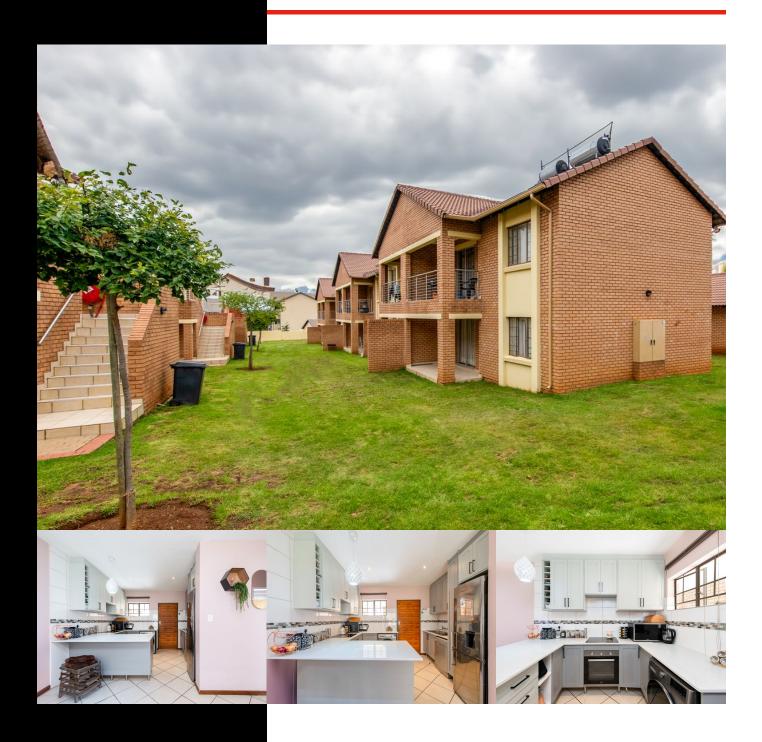

# A BEAUTIFUL GROUND FLOOR APARTMENT IN SECURE CRESCENT GLADES ESTATE.

**WEB REF:** RL4113

*R765,000* 

ERF SIZE: 97m<sup>2</sup>
FLOOR SIZE: 97m<sup>2</sup>
RATES AND TAXES: R1,067

**LEVIES:** R2,200

Inviting buyers to view and negotiate from R735,000

Welcome to the epitome of comfortable living in this 2 bedroom, 1 bath ground floor apartment within a secure complex in Crescent Glades Estate. The fully renovated kitchen is a culinary delight with floor-to-ceiling modern cabinetry, a pantry, and a new stove with a touch-sensitive glass hob. The quartz countertop is beautiful, and modern, with an undercounter that adds a practical touch, allowing you to serve delightful meals to your loved ones.

The spacious lounge, bathed in natural light, seamlessly flows from the kitchen, leading to a north-facing patio. This outdoor area provides an additional space for entertaining friends and family. Both bedrooms are generously sized and boast beautiful storage solutions. The full bathroom is pristine, offering a shower and a bath for your convenience.

This apartment comes complete with 2 lock-up garages and ample visitors' parking, all secured within the top-notch security of the complex. Enjoy the communal pool within the estate and relish the convenience of being close to amenities such as schools and shopping malls. With easy access to the R55 and N1 to Johannesburg and Pretoria, this residence combines comfort, security, and accessibility for a delightful living experience.