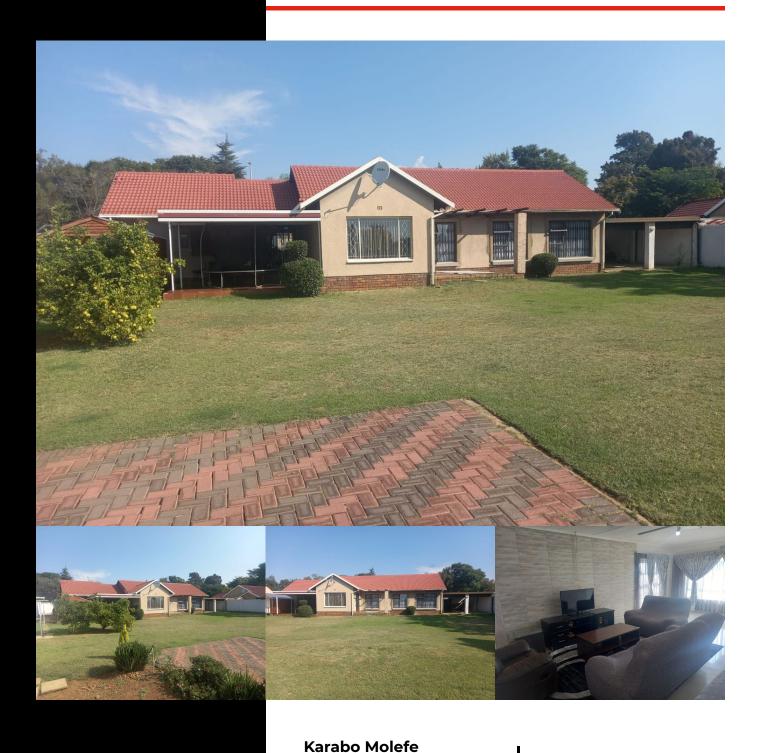

## WARM, WONDERFUL AND CONVENIENT HOME.

WEB REF: RL4168

R1,894,500

ERF SIZE: 1,050m<sup>2</sup>
FLOOR SIZE: 200m<sup>2</sup>
RATES AND TAXES: R2,600

Inviting buyers between R1,799 mill and R1,894 mill to view and negotiate!!

SUPERB SUNSPLASHED AMERICAN RANCH-STYLE FAMILY HOME – BRIGHT, AIRY, SPACIOUS, proudly situated on a fantastic 1050sq.m stand where kiddies play to their heart's content

Ent-hall to wonderfully large open-plan lounge and dining Rm. Remodelled in modern décor– all flooded with natural light, creating bright and inviting entertainment – leading out to patio overlooking the spacious garden, inviting war,m happy family gatherings - heart of the home, a spacious galley kitchen - ample storage and countertops, under-counter machinery

4 Deluxe bedrooms, 2 tastefully renewed bathrooms (MES), (Ultra spacious master suite)

A double carport provides shelter for vehicles.

Easy access to TOP schools, malls, major roads- public transport, including the Gautrain,