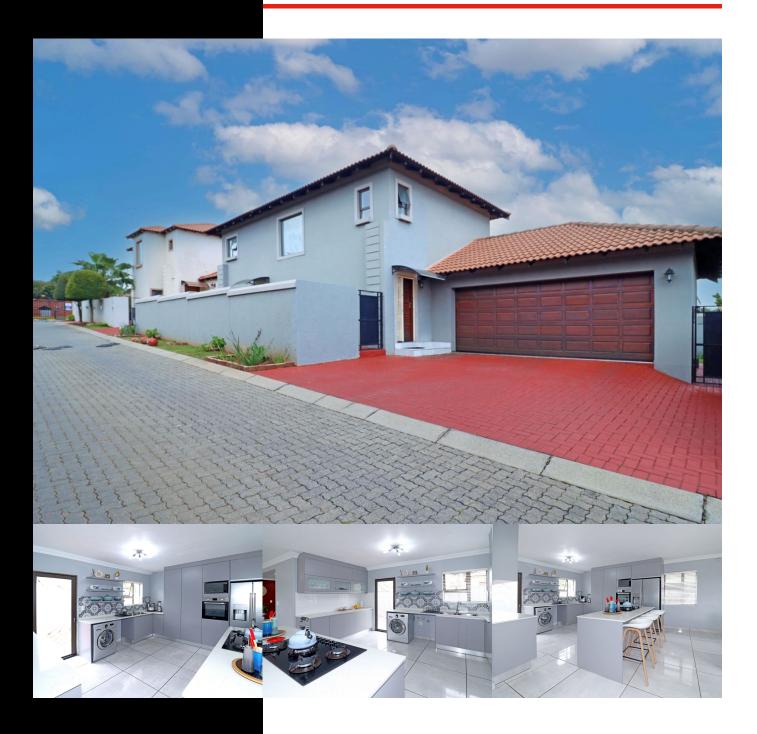

## MODERN DOUBLE-STOREY NORTH-FACING HOME FOR SALE IN SECURE NOORDWYK ESTATE.

## R2,198,000

Inviting all serious buyers to come view and negotiate.

Welcome to contemporary living in the heart of Noordwyk! This beautifully renovated double-storey, north-facing home is nestled within a secure and well-maintained estate, offering both comfort and peace of mind.

The ground floor boasts a bright and airy open-concept layout, featuring a seamlessly integrated kitchen, lounge, and dining area that is perfect for modern family living or entertaining guests. The kitchen is a true standout, designed with sleek light grey cabinetry, modern finishes, and ample workspace and an island from which you can serve and entertain your loved ones.

Large format, modern tiling flows throughout the ground floor, enhancing the spacious feel and adding a touch of sophistication. Thanks to its northfacing orientation and expansive windows, this space is flooded with natural light throughout the day.

For added convenience, a stylish guest powder room is located on this floor, ensuring visitors never have to venture upstairs, preserving the privacy of the first floor.

This home is the perfect blend of style, function, and secure living—ready for you to move in and make it your own.