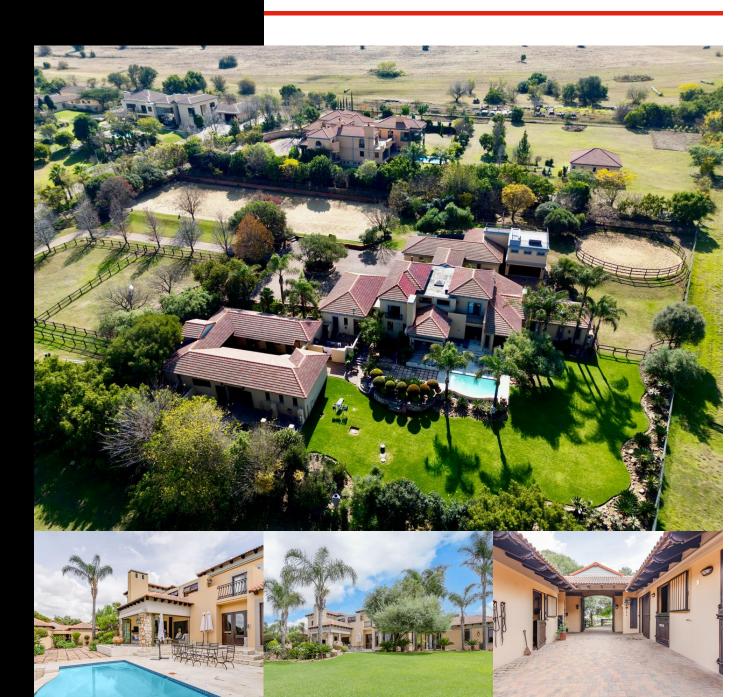

### R12,999,000

Tuscan Beauty.

SOLE MANDATE

Inviting buyers to view and negotiate from R12 499 000

Double-storey family home in the heart of sought-after Saddlebrook Estate.

The perfect home to take advantage of the peaceful and tranquil country lifestyle.

Entering you drive up the tree-lined driveway with paddocks and an arena on either side for all horse lovers out there.

The elegant porte cochere entrance invites you through the large front door into the double-volume entrance hall with dual staircases and views through the dining room to the patio and garden beyond.

An entertainer's dream with the ground floor accommodating a large snooker room, built-in designer bar, jacuzzi room with guest cloakroom, private study, a formal dining room, an informal TV lounge with a woodburning fireplace adjoining the gourmet country kitchen complete with built-in appliances, eat-in breakfast area, scullery and central island.

A large covered patio with built-in gas braai and frameless glass stacker doors to suit all weather conditions, overlooking the sparking pool and immaculately manicured garden. Perfect home to relax and entertain family and friends.

The main bedroom suite downstairs includes a private lounge/study with a gas fireplace and the main bedroom has a full en-suite bathroom and a spacious walk-in closet.

Upstairs you will find 2 bedrooms, both en-suite and both with plenty of closet space. The one bedroom has a large adjoining study.

The 3 bedroom cottage has its own private garden, with built-in fire-pit. The finishings are modern and elegant. The main bedroom upstairs is spacious and has a rooftop entertainment area which offers extraordinary