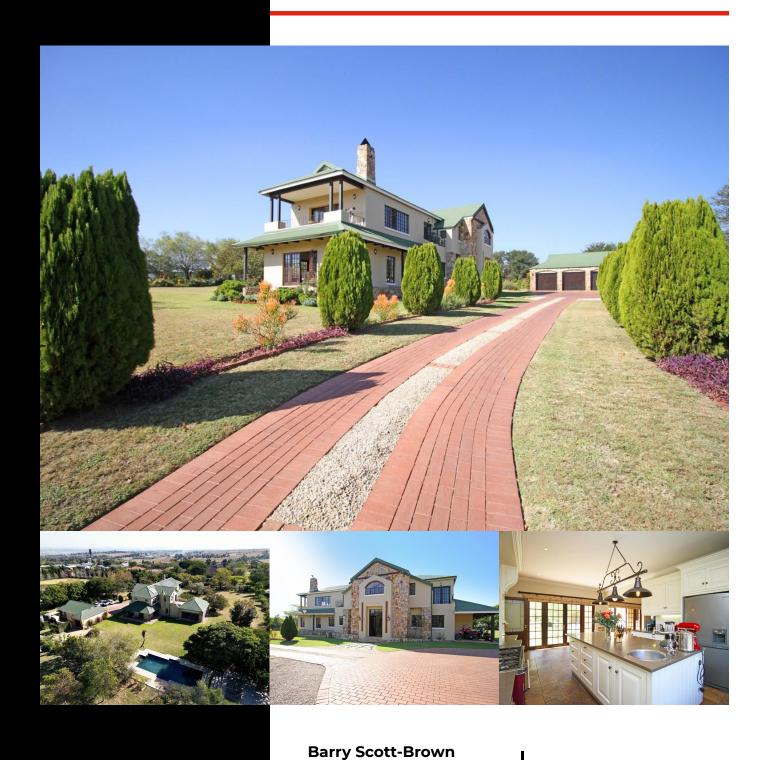

## QUINTESSENTIAL MODERN COUNTRY LIVING

WEB REF: RL4299

R9,950,000

ERF SIZE: 12,038m<sup>2</sup>

Welcomed to the home through a manicured driveway, lined with conifers on either side and through a grand double volume entrance hall, setting the tone for this idyllic home.

4 deluxe bedroooms all en suite. 3 bedrooms located upstairs all boast sun streamed breezy balconies. 4th bedroom located outside the house making it an ideal spot for long term guests to have their space and privacy. Divine master suit with large walk-in-dressing room, cosy gas fire place, balcony with stunning sunset views of Western Magalies - perfect spot to have your morning coffee while you watch the abyss and listen to the birds - and a large en suite bathroom with separate loo.

Entertainers paradise awaits downstairs with the dining room with fitted whiskey bar and wood burning fire place, opening out to the patio with built in braai - large enough to host many people and enclosed with roller blinds - making it a perfect year round spot. Off the patio is the pool - put your loungers out while you soak up the sun and dip in the pool on a hot summers day. Enjoy those chilly winter evenings around the fire pit. Beautiful farmstyle country kitchen offers a centre island, smeg oven and gas hob, plenty of storage space, a separate scullery and opening out to the garden.

Seprate formal lounge with french doors opening doors to the beautiful garden plus tv lounge completes the living space.

Triple extra length garages, guest cloakroom, outside staff toilet, borehole has 2 x 5000 litre tanks, solar panels and invertor, solar geysers, study with wine cellar and outside access are a few of the many things this immaculate home has on offer.