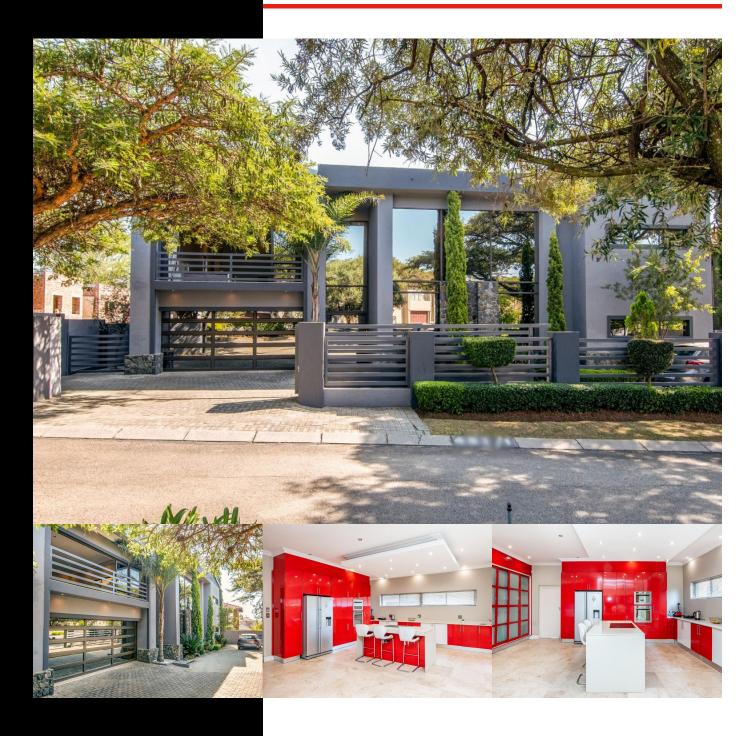

### PERFECTLY POSITIONED HOME IN CARLSWALD NORTH ESTATE

WEB REF: RL4786

ERF SIZE: 500m<sup>2</sup> FLOOR SIZE: 450m<sup>2</sup> RATES AND TAXES: R2,700 LEVIES: R2,300

## R4,450,000

Inviting Serious Buyers to view and negotiate from R4 250 000- R4 450 000

This Stunning home boasts 5 bedrooms, 4.5 bathrooms, the Stunning master suite, which is north facing and sunny, offers a large walk-in-closet,big en-suite bathroom, double vanity and a walk- in shower . 3 bright and airy bedrooms and a pyjama lounge.

Reception areas downstairs, comprising a guest room/ study , open plan lounge, dining area, patio and kitchen.

Gourmet kitchen with space for a double door fridge, pantry, eat-in dining area and a separate scullery with space for all your appliances. Lounge and dining room open onto a well-manicured garden and pool, perfect for those who love to entertain.

Stats on the house:

- Bedrooms: 5
- Baths: 4.5
- Study/ Guest room
- Guest loo
- Garages: 2
- House size: 450m2
- Stand size: 500m2
- Staff accommodation

Home of this quality rarely comes on to the market, don't miss out, come and view today

Carlswald North Estate offers 24-hour access-controlled security and patrols, well-maintained gardens, a clubhouse, gym, tennis courts, a convenience shop, walking trails, kids' play area and is conveniently located close to schools and shops with easy access to R55, N1 highway via New