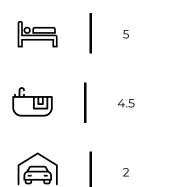

## R4,450,000

Inviting Serious Buyers to view and negotiate from R4 250 000- R4 450 000

This Stunning home boasts 5 bedrooms, 4.5 bathrooms, the Stunning master suite, which is north facing and sunny, offers a large walk-in-closet,big en-suite bathroom, double vanity and a walk- in shower . 3 bright and airy bedrooms and a pyjama lounge.

Stats on the house:

- Bedrooms: 5
- Baths: 4.5
- Study/ Guest room
- Guest loo
- Garages: 2
- House size: 450m2
- Stand size: 500m2
- Staff accommodation

Home of this quality rarely comes on to the market, don't miss out, come and view today