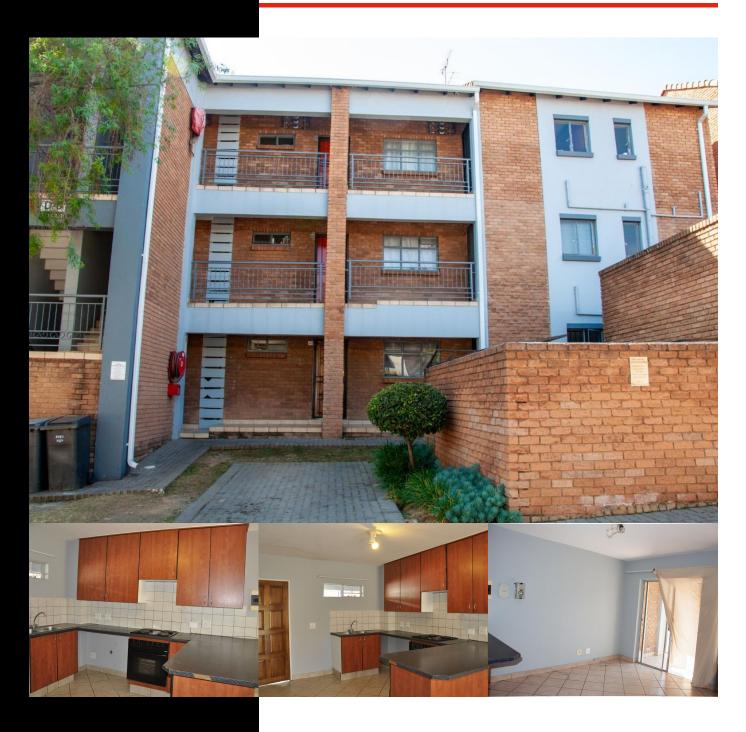

# ATTRACTIVE SECOND FLOOR APARTMENT IN BEL AIRE COMPLEX

WEB REF: RL4806

R620,000

ERF SIZE: 70m<sup>2</sup>
FLOOR SIZE: 70m<sup>2</sup>
RATES AND TAXES: R680

**LEVIES:** R3,200

This lovely apartment offers an open plan kitchen with a space for a washing machine and a breakfast nook.

The lounge/dining area opens onto a sunny balcony.

This lovely property is host to two spacious bedrooms with built-in cupboards and 1 bathroom, the main bedroom has an en-suite bathroom.

A single lock-up garage with plenty of visitor parking as well as a communal swimming pool and kiddies' play area.

This is pretty complex is only a 2-minute drive to Mall of Africa and has easy access to the M1 and N1 highways.

Whilst every care has been taken in the preparation of this listing, we cannot be held responsible for any errors or omissions that may occur