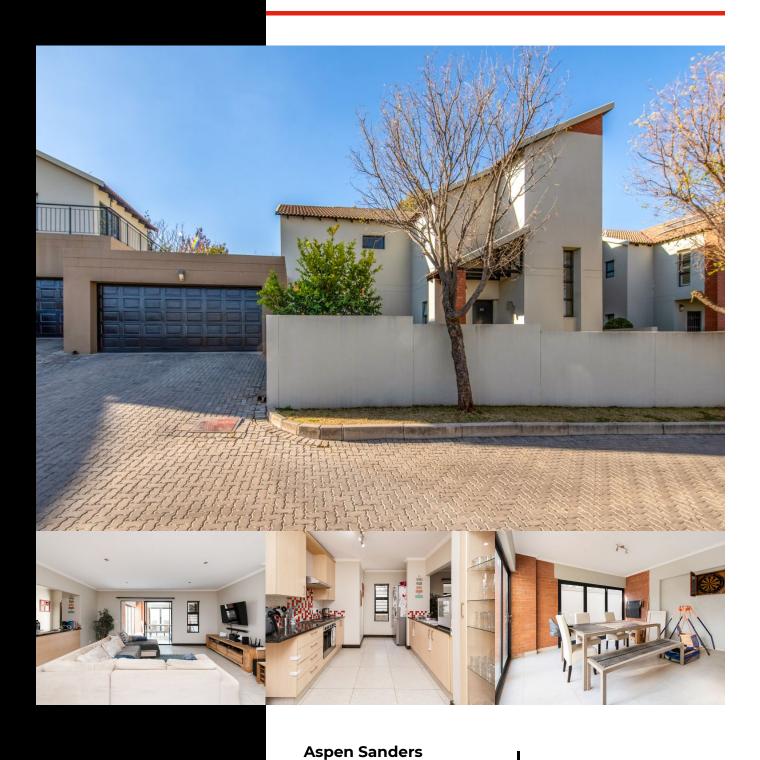

## THIS CHARMING KILIMA THREE-BEDROOM HOME WILL SATISFY ALL OF YOUR NEEDS.

WEB REF: RL4350

R2,290,000

FLOOR SIZE: 219m<sup>2</sup>
RATES AND TAXES: R1,354
LEVIES: R3,769

Genuine sellers Inviting buyers from R2,000,000 to R2,350,000 to view and negotiate!!

The estate has great security and is located down a peaceful road which leads to nearby amenities like malls, national roads and schools.

Whilst every care has been taken in the preparation of this listing, we cannot be held responsible for any errors or omissions that may occur