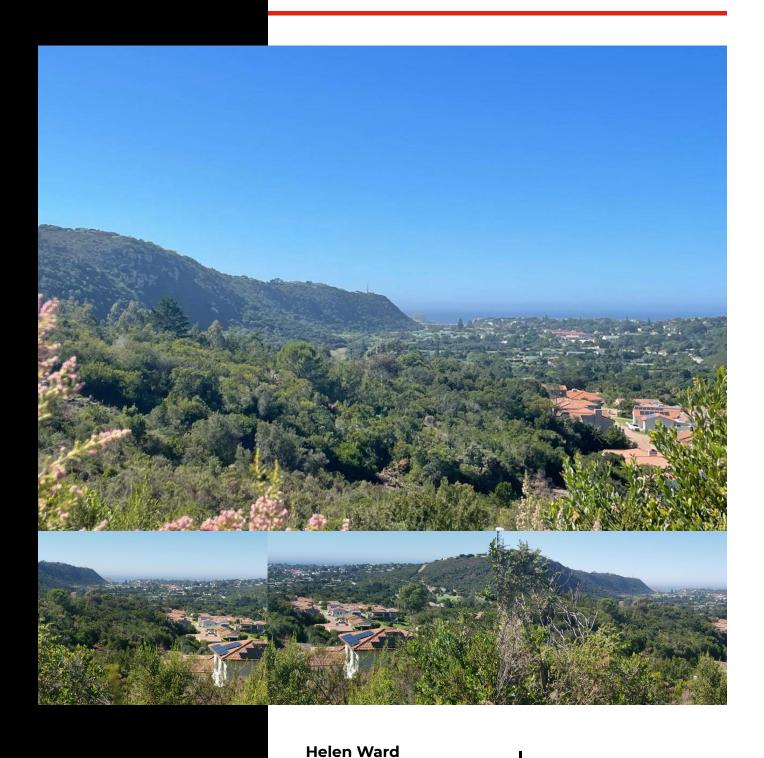

## STAND IN SECURE ESTATE WITH SEA VIEWS

**WEB REF: RL4835** 

*R1,900,000* 

**ERF SIZE:** 2,059m<sup>2</sup>

**RATES AND TAXES: R483** 

**LEVIES:** R2,600

JOINT MANDATE.

This large, 2059m², vacant stand is ideally positioned on an east-facing slope in Plettenberg Bay's sought-after Schoongezicht Country Estate. Bordering a green belt on its northern boundary, it offers privacy, tranquillity, and a unique opportunity to design a north-facing home that captures sea views.

Surrounded by indigenous bush, the property provides a serene, natural setting perfect for a dream retreat. The stand's location and orientation create the ideal palette to craft a home that blends modern living with the beauty of nature. This chance to build on one of the last stands remaining in one of Plettenberg Bay's most desirable estates is not to be missed.

## LOCATION

Schoongezicht is a Mediterranean style development characterised with dwellings of muted tones of yellow with red roofs. Views of the bay, coastline, Tsitsikamma mountain range and Robberg Peninsular can be enjoyed from the hillside properties. The amenities include well-maintained wooden boardwalks through the indigenous forest, which is home to large Milkwood trees. Incorporated into the development are extensive security measures including electric fencing with cameras and halogen lights, infrared beams and a 24-hour manned guardhouse. Schoongezicht is located on the Piesang Valley side of Plettenberg Bay between the N2 motorway and Plettenberg Bay Country Club. The Estate is accessed off the Piesang Valley Road.