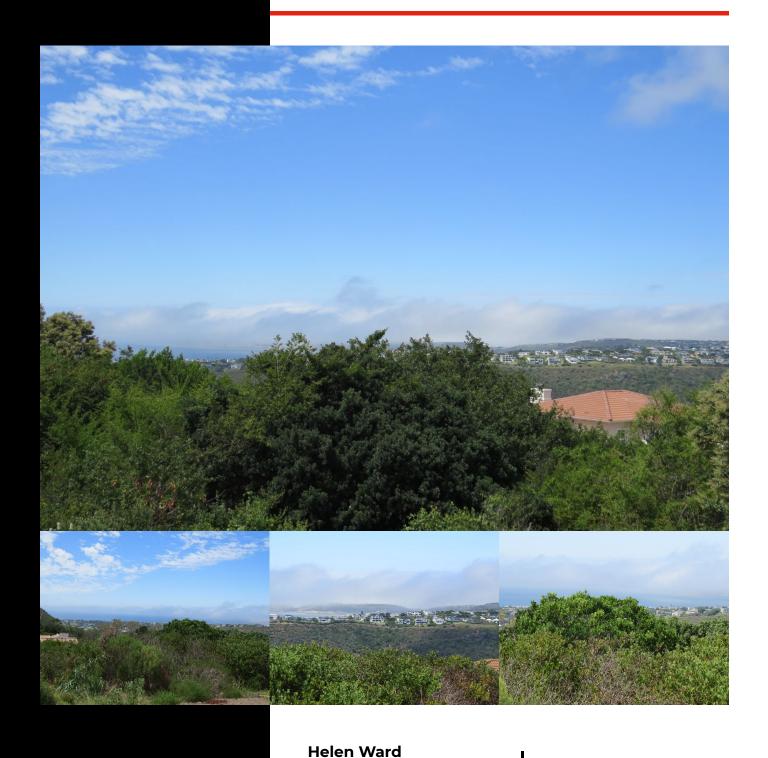

#### **FEATURES:**

Well situated in one of Plettenberg Bay's top security estates, this elevated stand has wonderful sea views and outlooks over the indigenous fynbos. Gently sloping, views of the golf course and iconic Robberg peninsula can also be enjoyed.

Tuscan-style villas surrounded by gardens and indigenous bush make this a highly sought-after area. This stand offers a great opportunity to build your new home in a secure estate and make the most of the relaxed coastal lifestyle in upmarket Schoongezicht Country Estate. It is one of the last remaining stands situated within one of Plettenberg Bay's top exclusive and secure estates.

### LOCATION

Schoongezicht is a Mediterranean style development characterised with dwellings of muted tones of yellow with red roofs. Views of the bay, coastline, Tsitsikamma mountain range and Robberg Peninsula can be enjoyed from the hillside properties. The amenities include well-maintained wooden boardwalks through the indigenous forest, which is home to large Milkwood trees. Incorporated into the development are extensive security measures, including electric fencing with cameras and halogen lights, infrared beams and a 24- hour manned guardhouse.