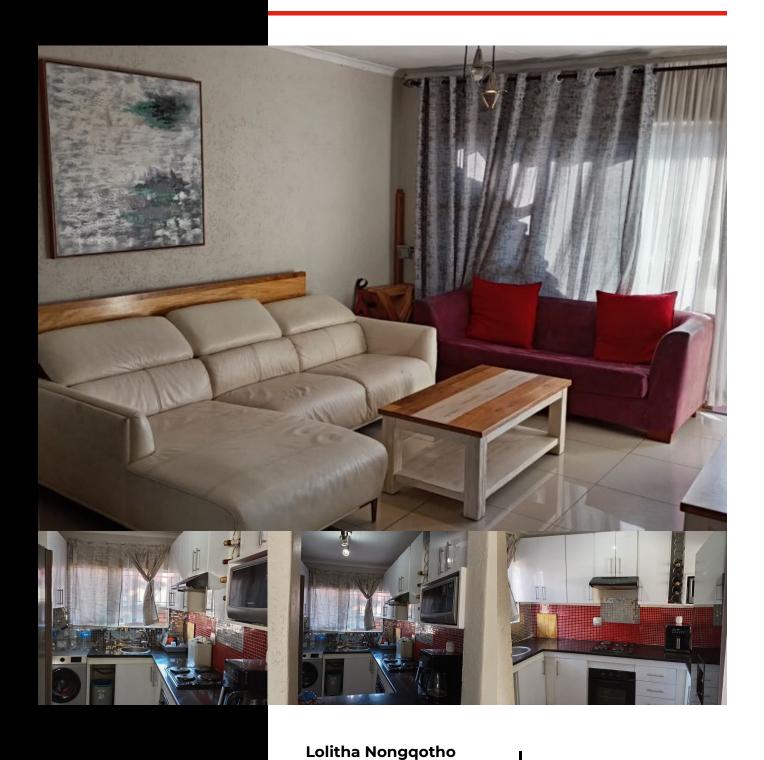

# STUNNING 2-BEDROOM SECOND FLOOR UNIT IN A FAMILY-FRIENDLY COMPLEX

WEB REF: RL4841

*R680,000* 

ERF SIZE: 63m<sup>2</sup>
FLOOR SIZE: 63m<sup>2</sup>
RATES AND TAXES: R738
LEVIES: R1,471

Welcome to your new home — a spacious and well-maintained 2-bedroom unit located in a secure, family-oriented complex that offers comfort, convenience, and peace of mind.

**Property Features:** 

2 Generous Bedrooms: Each with built-in wardrobes for ample storage

Modern Bathroom: Stylish and functional with a bathtub and a shower

Open-Plan Living Area: Spacious lounge and dining room that opens onto a balcony — perfect for relaxing or entertaining

Well-Appointed Kitchen: Closed design with granite countertops and a 4plate stove for easy meal prep

**Outdoor Amenities:** 

Sparkling swimming pool

kids' play area

Beautifully maintained, move-in-ready complex