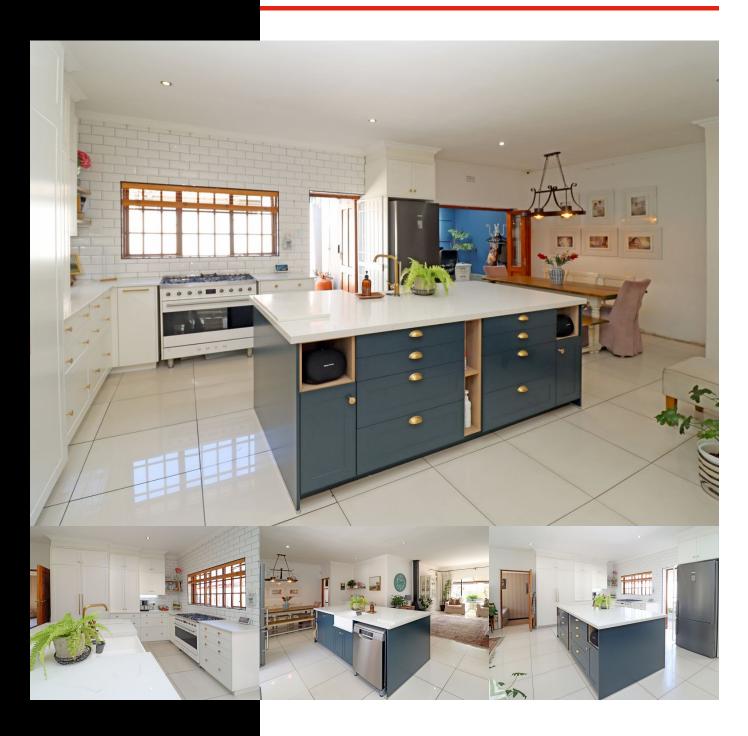

### SPECTACULAR MODERN AMERICAN RANCH-STYLE "EXEC" FAMILY HOME

# R2,800,000

EXQUISITELY REMODELED - absolutely stunning beyond dreams and imagination

Inviting buyers between R2,500,000 to R2,799 999 to view and negotiate

NO MORE POWER-OUTAGES - Boasting an array of magnificent luxurious features - gorgeous wide windowscapes bringing in light, bright airiness throughout the magical entertainment rooms - Gorgeous Lounge (fireplace) sep. dining room – plus 2nd entertainers cinema lounge - smart fitted study – magnificent American-Style Classic Kitchen equipped with 7burner SMEG gas-electric stove and mod-cons to die for!!

All opening to wonderful entertainers patio – with 2nd "outdoor kitchen" (stainless steel cabinets - built-in gas braai, Lieber fridge) overlooking designer pool in enchanting landscaped garden plus a wonderful "Boma" with seating area in the lush wooded garden with fun-time relaxing Jacuzzi - Wendy House for storage or guest suite

3 Divine DELUXE BEDROOMS and 2 gorgeous Designer bathrooms (MES)

Double Garage plus 2 covered car ports - ample additional parking – excellent security

- A 3000 KBA back-up power system for uninterrupted living (included in sale)